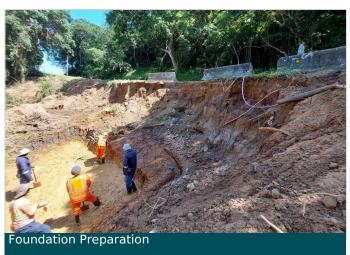

### Solution

To address the multiple issues on the road, Maccaferri proposed a gabion mass gravity retaining wall on a pioneer layer of rock incorporating a drainage component to manage excess water buildup within the fill material behind the wall.

The gabions were manufactured to SANS 23-3 (EN 10223-3) using Class A Galfan (Zn 95Al5 alloy) steel wire. Given the area's corrosion susceptibility, Polimac® coating (to EN10245-1) with a nominal thickness of 0.50 mm was applied to provide added protection. The gabions were reinforced with Macdrain® W1051 drainage composite tied into a subsoil drainage detail featuring outlets at 10m intervals.