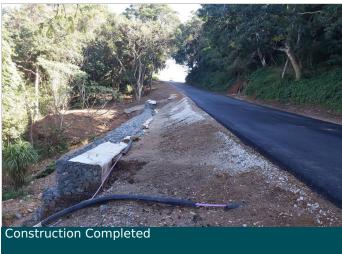

The construction of the gabion wall allowed for the successful reinstatement of the layerworks and ultimately the road pavement design, providing a durable and effective solution to mitigate the surface failures and erosion challenges along the road segment.