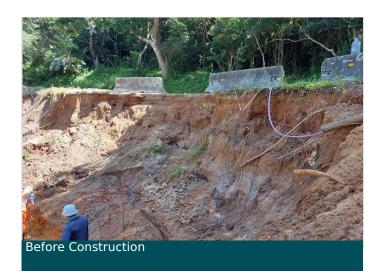

#### **Problem**

D440, a district road located in the Oslo Beach area on the South coast of KZN, is heavily trafficked. The frequent movement of industrial vehicles has led to various surface failures along the road's entirety. Additionally, the region's excessive rainfall led to erosion failure of the embankment supporting a specific section of the road, resulting in partial erosion and undercutting.

Compounding the challenges, the Port Shepstone locale lies within the Dwyker group Tillite formation, and the existing fill contained pockets of clay-like material. The road segment's downhill slope, coupled with inadequate drainage, exacerbated the water ingress into the fill beneath the road.