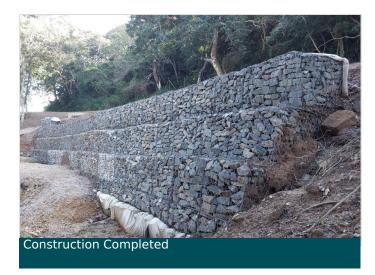

### Solution

To address the multiple issues on the road, Maccaferri proposed a gabion mass gravity retaining wall on a pioneer layer of rock incorporating a drainage component to manage excess water buildup within the fill material behind the wall.

The gabions were manufactured to SANS 23-3 (EN 10223-3) using Class A Galfan (Zn 95Al5 alloy) steel wire. Given the area's corrosion susceptibility, Polimac® coating (to EN10245-1) with a nominal thickness of 0.50 mm was applied to provide added protection. The gabions were reinforced with Macdrain® W1051 drainage composite tied into a subsoil drainage detail featuring outlets at 10m intervals.

The construction of the gabion wall allowed for the successful reinstatement of the layerworks and ultimately the road pavement design, providing a durable and effective solution to mitigate the surface failures and erosion challenges along the road segment.