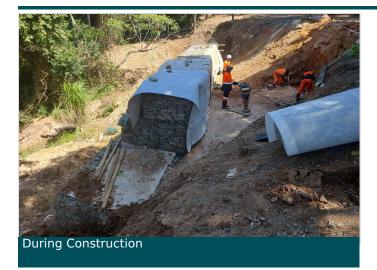

### Solution

To address the multiple issues on the road, Maccaferri proposed a gabion mass gravity retaining wall on a pioneer layer of rock incorporating a drainage component to manage excess water buildup within the fill material behind the wall.

The gabions were manufactured to SANS 23-3 (EN 10223-3) using Class A Galfan (Zn 95Al5 alloy) steel wire. Given the area's corrosion susceptibility, Polimac® coating (to EN10245-1) with a nominal thickness of 0.50 mm was applied to provide added protection. The gabions were reinforced with Macdrain® W1051 drainage composite tied into a subsoil drainage detail featuring outlets at 10m intervals.