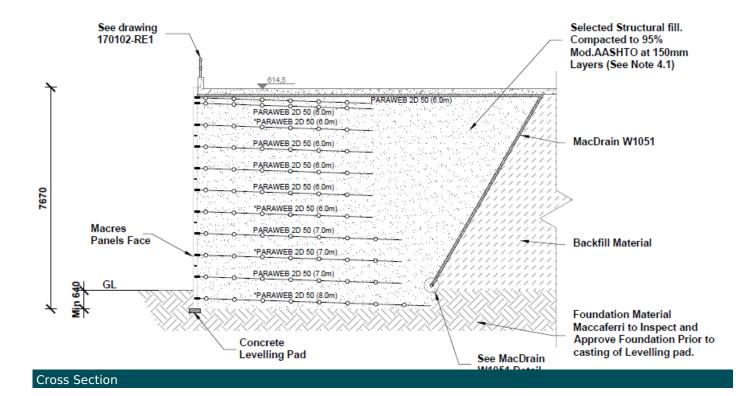

#### Solution

Maccaferri Africa provided a proposal for a Mechanically Stabilized Earth Wall (MSEW), varying in height from 1m to 8.4m.

The MacRes System comprised of approximately 1420 m² of concrete cladding panels, reinforced with 33 900 linear meters of ParaWeb™ reinforcement.

The wall included a coping beam at the top to achieve an refined finish.

The MSEW stabilized the fill material utilised in the foundation..

The design of wall was conducted in accordance to BS 8006:2010 taking the Global, Internal and Foundation Stability into consideration Design Parameters Reinforced Soil Parameters:

Internal Friction Angle ( $^{\circ}$ ) - 30 Cohesion (kPa) - 0 Unit Weight (kN/m $^{3}$ ) - 18 Loading:

Dead Load (Building): 35 kPa Live Load (Road): 20 kPa No presence of water in the structure had been considered in the design The Mechanically Stabilised Earth Wall solution provided a soil stabilised structure with an aesthetically pleasing facade.