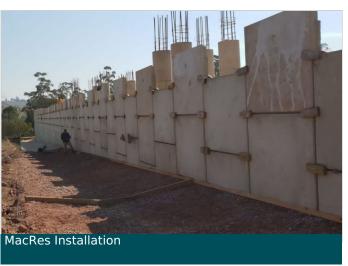

#### Solution

Maccaferri Africa provided a proposal for a Mechanically Stabilized Earth Wall (MSEW), varying in height from 1m to 8.4m.

The MacRes System comprised of approximately 1420 m² of concrete cladding panels, reinforced with 33 900 linear meters of ParaWeb™ reinforcement.

The wall included a coping beam at the top to achieve an refined finish.

The MSEW stabilized the fill material utilised in the foundation..

The design of wall was conducted in accordance to BS 8006:2010 taking the Global, Internal and Foundation Stability into consideration Design Parameters Reinforced Soil Parameters: