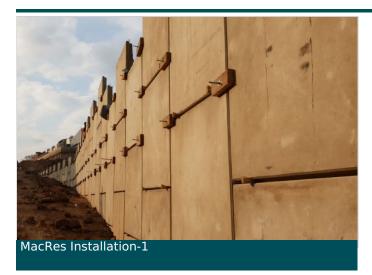

#### Solution

Maccaferri Africa provided a proposal for a Mechanically Stabilized Earth Wall (MSEW), varying in height from 1m to 8.4m.

The MacRes System comprised of approximately 1420 m² of concrete cladding panels, reinforced with 33 900 linear meters of ParaWeb™ reinforcement.

The wall included a coping beam at the top to achieve an refined finish.

The MSEW stabilized the fill material utilised in the foundation..

The design of wall was conducted in accordance to BS 8006:2010 taking the Global, Internal and Foundation Stability into consideration Design Parameters Reinforced Soil Parameters: