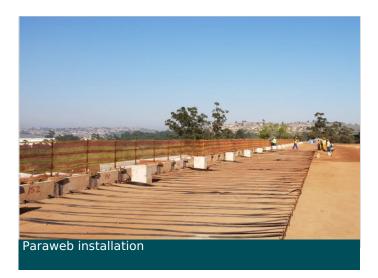

#### Solution

Maccaferri Africa provided a proposal for a Mechanically Stabilized Earth Wall (MSEW), varying in height from 1m to 8.4m.

The MacRes System comprised of approximately 1420 m² of concrete cladding panels, reinforced with 33 900 linear meters of ParaWeb™ reinforcement.

The wall included a coping beam at the top to achieve an refined finish.

The MSEW stabilized the fill material utilised in the foundation..

The design of wall was conducted in accordance to BS 8006:2010 taking the Global, Internal and Foundation Stability into consideration Design Parameters Reinforced Soil Parameters: