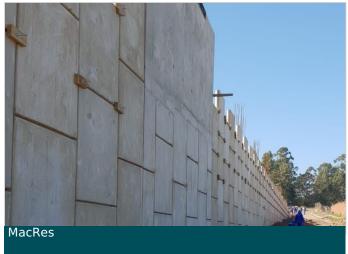

#### Solution

Maccaferri Africa provided a proposal for a Mechanically Stabilized Earth Wall (MSEW), varying in height from 1m to 8.4m.

The MacRes System comprised of approximately 1420 m² of concrete cladding panels, reinforced with 33 900 linear meters of ParaWeb™ reinforcement.

The wall included a coping beam at the top to achieve an refined finish.

The MSEW stabilized the fill material utilised in the foundation..

The design of wall was conducted in accordance to BS 8006:2010 taking the Global, Internal and Foundation Stability into consideration Design Parameters Reinforced Soil Parameters: