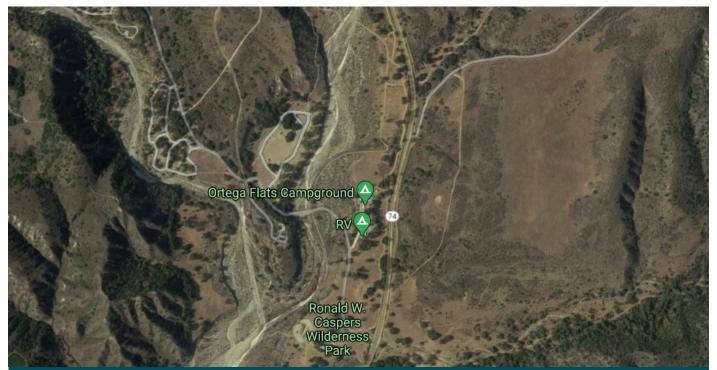

## Location Map

Maccaferri USA 10303 Governor Lane Boulevard Williamsport, Maryland 21795 Tel:+1 301 223 6910 E-mail: info@us.maccaferri.com