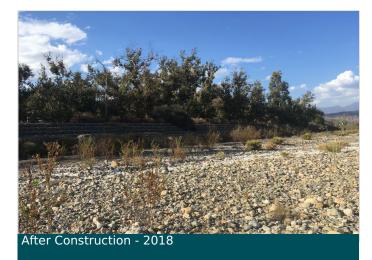

In the middle of the park, right next to the camping areas, there is a major water stream called San Juan Creek, which normally keeps dry for the majority of the year. However, during rains and flood events, this creek might become a huge waterway, filled by the multiple effluents that collect most of the waters coming from the San Juan Canyon and surrounding areas, which runs into the creek with high water velocity and volume was eroding the banks, generating instability of the slopes and loss of land. To solve the issue the engineering firm designed a repairing solution focus to stabilize both banks of the creek with gabion heavy lining structures.

#### Solution

The challenge on this project was to find a cost-effective solution that was environmentally friendly and strong enough to stand the force of the high-water flow that runs into the creek during rains and flood events. At the same time, the solution had to be flexible enough to accommodate possible differential settlements, allowing vegetation to grow thru it to better penetrate the natural environment.

To meet the requirements of the project and solve the problem, the unique solution adopted was a gabion heavy lining, consisting of a stepped gabion structure for the majority of the longitudinal protection, with some application of 12" thick gabion mattresses lining on the gentler slopes at the end of the structures.