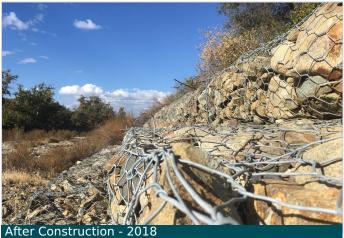

In the middle of the park, right next to the camping areas, there is a major water stream called San Juan Creek, which normally keeps dry for the majority of the year. However, during rains and flood events, this creek might become a huge waterway, filled by the multiple effluents that collect most of the waters coming from the San Juan Canyon and surrounding areas, which runs into the creek with high water velocity and volume was eroding the banks, generating instability of the slopes and loss of land. To solve the issue the engineering firm designed a repairing solution focus to stabilize both banks of the creek with gabion heavy lining structures.

To meet the requirements of the project and solve the problem, the unique solution adopted was a gabion heavy lining, consisting of a stepped gabion structure for the majority of the longitudinal protection, with some application of 12" thick gabion mattresses lining on the gentler slopes at the end of the structures.