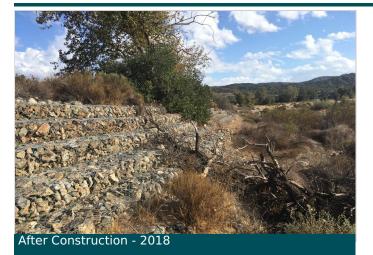

In the middle of the park, right next to the camping areas, there is a major water stream called San Juan Creek, which normally keeps dry for the majority of the year. However, during rains and flood events, this creek might become a huge waterway, filled by the multiple effluents that collect most of the waters coming from the San Juan Canyon and surrounding areas, which runs into the creek with high water velocity and volume was eroding the banks, generating instability of the slopes and loss of land. To solve the issue the engineering firm designed a repairing solution focus to stabilize both banks of the creek with gabion heavy lining structures.

#### Solution

The challenge on this project was to find a cost-effective solution that was environmentally friendly and strong enough to stand the force of the high-water flow that runs into the creek during rains and flood events. At the same time, the solution had to be flexible enough to accommodate possible differential settlements, allowing vegetation to grow thru it to better penetrate the natural environment.

To meet the requirements of the project and solve the problem, the unique solution adopted was a gabion heavy lining, consisting of a stepped gabion structure for the majority of the longitudinal protection, with some application of 12" thick gabion mattresses lining on the gentler slopes at the end of the structures.