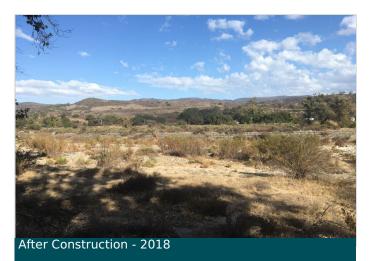

In the middle of the park, right next to the camping areas, there is a major water stream called San Juan Creek, which normally keeps dry for the majority of the year. However, during rains and flood events, this creek might become a huge waterway, filled by the multiple effluents that collect most of the waters coming from the San Juan Canyon and surrounding areas, which runs into the creek with high water velocity and volume was eroding the banks, generating instability of the slopes and loss of land. To solve the issue the engineering firm designed a repairing solution focus to stabilize both banks of the creek with gabion heavy lining structures.

#### Solution

The challenge on this project was to find a cost-effective solution that was environmentally friendly and strong enough to stand the force of the high-water flow that runs into the creek during rains and flood events. At the same time, the solution had to be flexible enough to accommodate possible differential settlements, allowing vegetation to grow thru it to better penetrate the natural environment.

To meet the requirements of the project and solve the problem, the unique solution adopted was a gabion heavy lining, consisting of a stepped gabion structure for the majority of the longitudinal protection, with some application of 12" thick gabion mattresses lining on the gentler slopes at the end of the structures.