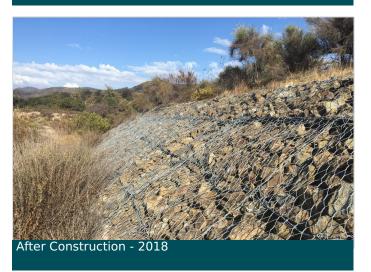

In the middle of the park, right next to the camping areas, there is a major water stream called San Juan Creek, which normally keeps dry for the majority of the year. However, during rains and flood events, this creek might become a huge waterway, filled by the multiple effluents that collect most of the waters coming from the San Juan Canyon and surrounding areas, which runs into the creek with high water velocity and volume was eroding the banks, generating instability of the slopes and loss of land. To solve the issue the engineering firm designed a repairing solution focus to stabilize both banks of the creek with gabion heavy lining structures.

To meet the requirements of the project and solve the problem, the unique solution adopted was a gabion heavy lining, consisting of a stepped gabion structure for the majority of the longitudinal protection, with some application of 12" thick gabion mattresses lining on the gentler slopes at the end of the structures.