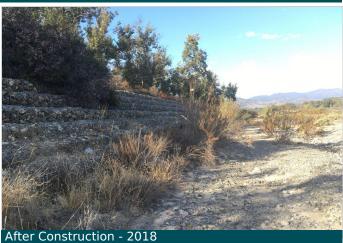

In the middle of the park, right next to the camping areas, there is a major water stream called San Juan Creek, which normally keeps dry for the majority of the year. However, during rains and flood events, this creek might become a huge waterway, filled by the multiple effluents that collect most of the waters coming from the San Juan Canyon and surrounding areas, which runs into the creek with high water velocity and volume was eroding the banks, generating instability of the slopes and loss of land. To solve the issue the engineering firm designed a repairing solution focus to stabilize both banks of the creek with gabion heavy lining structures.

#### Solution

The challenge on this project was to find a cost-effective solution that was environmentally friendly and strong enough to stand the force of the high-water flow that runs into the creek during rains and flood events. At the same time, the solution had to be flexible enough to accommodate possible differential settlements, allowing vegetation to grow thru it to better penetrate the natural environment.

To meet the requirements of the project and solve the problem, the unique solution adopted was a gabion heavy lining, consisting of a stepped gabion structure for the majority of the longitudinal protection, with some application of 12" thick gabion mattresses lining on the gentler slopes at the end of the structures.