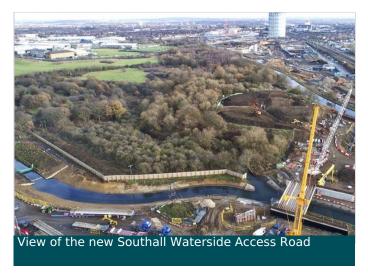

#### **Problem**

The Southall Waterside development will create a new neighbourhood alongside the Grand Union Canal in West London. The 45 hectare site, which housed the Southall Gasworks until 1973, will be accessed partly via the Western Access which comprises a road over three new embankments and two integrated bridges, constructed within a 0.75 hectare area of brownfield land adjacent to the main site.

The earthworks will support a new carriageway with designated cycle lane and footways spanning the Yeading Brook and Grand Union Canal.