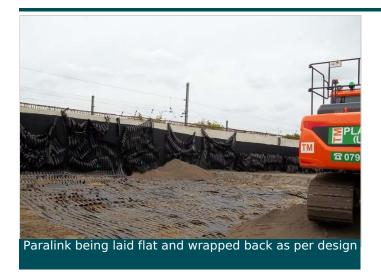

#### Solution

A basal reinforced embankment with a single horizontal layer of Paralink placed at existing ground level was required at this location due to poorer than anticipated ground conditions. The ground investigation identified a stratum of Made Ground in an old canal arm, which was removed as part of the ground remediation works. The area was excavated to a depth of between 1-1.5m below original ground level and backfilled with lime and cement stabilised Class 9E material. A layer of crushed concrete was placed over the Class 9E material to create a solid platform. The typical height of the embankment through this section is in the order of 4.0m but with a maximum height of up to 6.1m. The majority of the earthworks in this section were supported by concrete retaining walls along the extremities of the embankments Paralink was laid for the Approach Embankment located to the east of the Grand Union Canal. Earthworks design were managed by CGL while FN Conway was installing Paralink. The embankment above the Paralink was constructed from a combination of Class 6N-IBAA at the core and Class 6N/6I immediately behind the retaining walls along the extremity of the embankment.