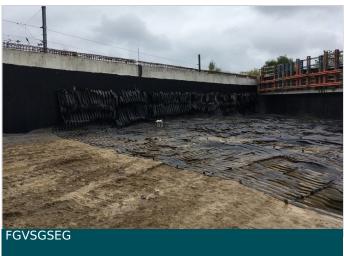

#### Solution

A basal reinforced embankment with a single horizontal layer of Paralink placed at existing ground level was required at this location due to poorer than anticipated ground conditions. The ground investigation identified a stratum of Made Ground in an old canal arm, which was removed as part of the ground remediation works. The area was excavated to a depth of between 1-1.5m below original ground level and backfilled with lime and cement stabilised Class 9E material. A layer of crushed concrete was placed over the Class 9E material to create a solid platform. The typical height of the embankment through this section is in the order of 4.0m but with a maximum height of up to 6.1m. The majority of the earthworks in this section were supported by concrete retaining walls along the extremities of the embankments Paralink was laid for the Approach Embankment located to the east of the Grand Union Canal. Earthworks design were managed by CGL while FN Conway was installing Paralink. The embankment above the Paralink was constructed from a combination of Class 6N-IBAA at the core and Class 6N/6I immediately behind the retaining walls along the extremity of the embankment.