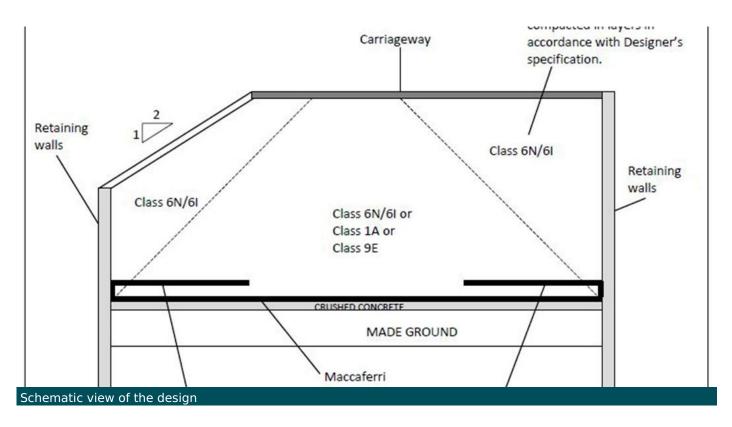

#### Solution

A basal reinforced embankment with a single horizontal layer of Paralink placed at existing ground level was required at this location due to poorer than anticipated ground conditions. The ground investigation identified a stratum of Made Ground in an old canal arm, which was removed as part of the ground remediation works. The area was excavated to a depth of between 1-1.5m below original ground level and backfilled with lime and cement stabilised Class 9E material. A layer of crushed concrete was placed over the Class 9E material to create a solid platform. The typical height of the embankment through this section is in the order of 4.0m but with a maximum height of up to 6.1m. The majority of the earthworks in this section were supported by concrete retaining walls along the extremities of the embankments Paralink was laid for the Approach Embankment located to the east of the Grand Union Canal. Earthworks design were managed by CGL while FN Conway was installing Paralink. The embankment above the Paralink was constructed from a combination of Class 6N-IBAA at the core and Class 6N/6I immediately behind the retaining walls along the extremity of the embankment.