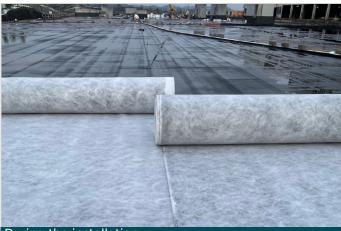

Products used (Qty.)

- MacDrain W

22.000 sqm of MacDrain W 1051

Date of construction: 01/2021 - 01/2021

During the installation

MacDrain W 1051 detail

During the installation

Maccaferri Balkans Sh. P. k. Autostrada DR-TR; KM 6, SH2, Xhafzotaj, Durrës, Albania