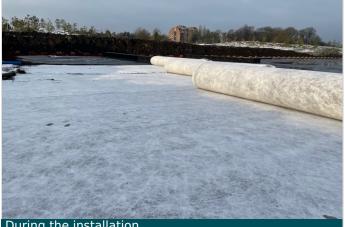

Products used (Qty.)

- MacDrain W

22.000 sqm of MacDrain W 1051

Date of construction: 01/2021 - 01/2021

During the installation

MacDrain W 1051 detail

During the installation

Maccaferri Balkans Sh. P. k. Autostrada DR-TR; KM 6, SH2, Xhafzotaj, Durrës, Albania