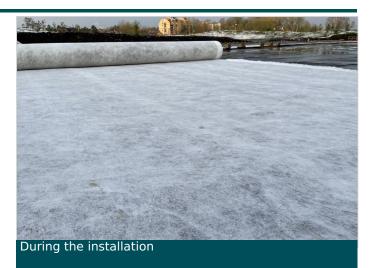

## Solution

The construction company firstly laid the MacDrain W 1051rolls as indicated by Maccaferri's technicians to create a drainage layer. After the installation, the surface will be used as a parking lot for cars.

A total of 22.000 sqm of MacDrain in rolls of 2,15x100m and 4,3x100m was installed in only one week.

**Client:** Texion Geosynthetics NV

**Designer / Consultant:** VKRA Architects and Engineers

Contractor: Jan de Nul Group

Products used (Qty.)

- MacDrain W

22.000 sqm of MacDrain W 1051

Date of construction: 01/2021 - 01/2021

During the installation

MacDrain W 1051 detail

During the installation

Maccaferri Balkans Sh. P. k. Autostrada DR-TR; KM 6, SH2, Xhafzotaj, Durrës, Albania