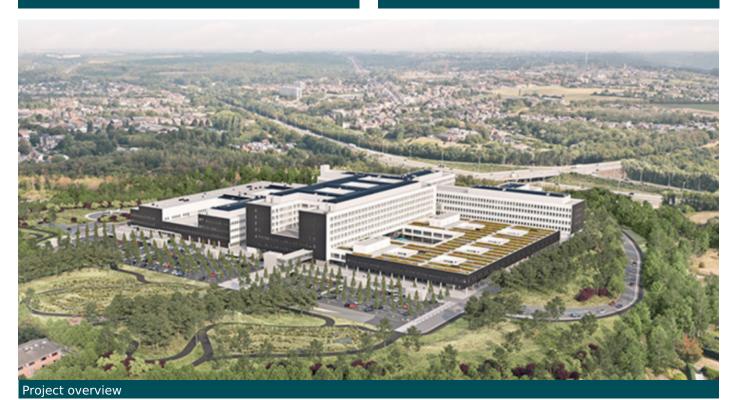

Together with the public authorities, they have acquired in 2012 the site 'Viviers'. Since this site of 170000 m<sup>2</sup> is situated on the crossroads of the R3 and the RN90 it has perfect access for all kinds of mobility.

The importance of the site authorizes landscaping with respect for the environment and the surroundings. The hospital will be one of the biggest in Belgium (approx 900 beds). VK Architects & Engineers and Reservoir A designed the site ready for the future and thus were awarded the project.

The construction of the buildings is being executed by Jan De Nul/Franki.

During the construction of the garage building, a drainage layer had to be installed on top of the waterproof liner. On top of the drainage layer, a further 10 cm thick layer of concrete was planned as protection to trucks driving on its surface during the construction phase of the top layers.