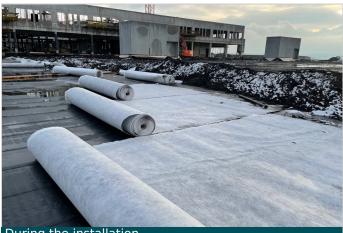

## Solution

The construction company firstly laid the MacDrain W 1051rolls as indicated by Maccaferri's technicians to create a drainage layer. After the installation, the surface will be used as a parking lot for cars.

A total of 22.000 sqm of MacDrain in rolls of 2,15x100m and 4,3x100m was installed in only one week.

**Client:** Texion Geosynthetics NV

**Designer / Consultant:** VKRA Architects and Engineers

Contractor: Jan de Nul Group

Products used (Qty.)

- MacDrain W

22.000 sqm of MacDrain W 1051

Date of construction: 01/2021 - 01/2021

During the installation

MacDrain W 1051 detail

During the installation

Maccaferri Balkans Sh. P. k. Autostrada DR-TR; KM 6, SH2, Xhafzotaj, Durrës, Albania