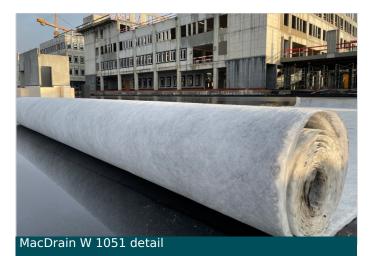

Products used (Qty.)

- MacDrain W

22.000 sqm of MacDrain W 1051

Date of construction: 01/2021 - 01/2021

During the installation

MacDrain W 1051 detail

During the installation

Maccaferri Balkans Sh. P. k. Autostrada DR-TR; KM 6, SH2, Xhafzotaj, Durrës, Albania