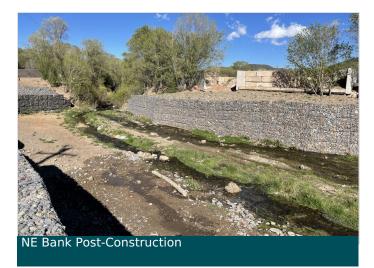

## Solution

The proposed channel is approximately 28 feet wide and 6 feet tall. The proposed channel sidewalls will be stabilized with gabion baskets. On October 12, 2017, the Village and Zia Engineering conducted a public status meeting at the Upper Canyon Lodging Company in order to update the affected property owners and explain the project challenges, construction schedule, USACE permitting and final design.