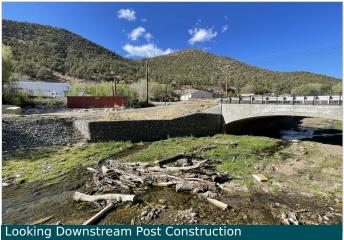

## Solution

The proposed channel is approximately 28 feet wide and 6 feet tall. The proposed channel sidewalls will be stabilized with gabion baskets. On October 12, 2017, the Village and Zia Engineering conducted a public status meeting at the Upper Canyon Lodging Company in order to update the affected property owners and explain the project challenges, construction schedule, USACE permitting and final design.