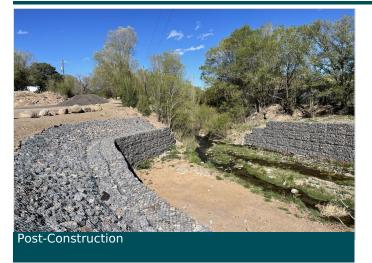

## Solution

The proposed channel is approximately 28 feet wide and 6 feet tall. The proposed channel sidewalls will be stabilized with gabion baskets. On October 12, 2017, the Village and Zia Engineering conducted a public status meeting at the Upper Canyon Lodging Company in order to update the affected property owners and explain the project challenges, construction schedule, USACE permitting and final design.