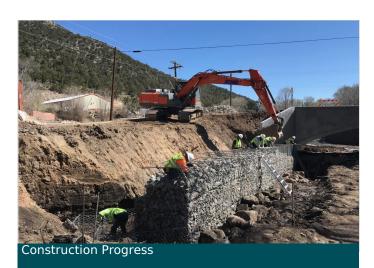

## Solution

The proposed channel is approximately 28 feet wide and 6 feet tall. The proposed channel sidewalls will be stabilized with gabion baskets. On October 12, 2017, the Village and Zia Engineering conducted a public status meeting at the Upper Canyon Lodging Company in order to update the affected property owners and explain the project challenges, construction schedule, USACE permitting and final design.