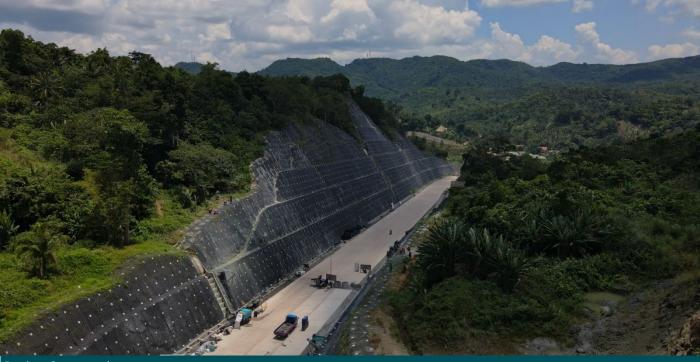

The downgrading construction of the steep road began in December 2020, reducing the elevation by over 60 meters. Exposed slopes became susceptible to rockfalls, landslides, and road slips, posing challenges amid rugged terrain, debris, and unique configurations.

Rigorous testing in the Philippines and Singapore validated materials for quality and efficiency. By December 2022, the installation of rockfall netting and slope protection was in full swing, marking a significant step toward a secure road network. The construction, progressing in six phases, targets completion in 2024, symbolizing progress, safety, and a brighter future for Tacloban City.