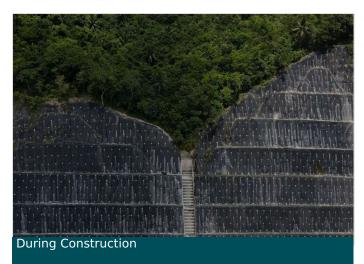

The downgrading construction of the steep road began in December 2020, reducing the elevation by over 60 meters. Exposed slopes became susceptible to rockfalls, landslides, and road slips, posing challenges amid rugged terrain, debris, and unique configurations.

Rigorous testing in the Philippines and Singapore validated materials for quality and efficiency. By December 2022, the installation of rockfall netting and slope protection was in full swing, marking a significant step toward a secure road network. The construction, progressing in six phases, targets completion in 2024, symbolizing progress, safety, and a brighter future for Tacloban City.