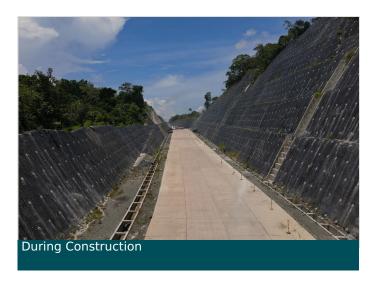

The downgrading construction of the steep road began in December 2020, reducing the elevation by over 60 meters. Exposed slopes became susceptible to rockfalls, landslides, and road slips, posing challenges amid rugged terrain, debris, and unique configurations.

Rigorous testing in the Philippines and Singapore validated materials for quality and efficiency. By December 2022, the installation of rockfall netting and slope protection was in full swing, marking a significant step toward a secure road network. The construction, progressing in six phases, targets completion in 2024, symbolizing progress, safety, and a brighter future for Tacloban City.

Client: EZJONES CONSTRUCTION, INC.

Designer / Consultant: Department of Public Works

and Highways Reg8

Contractor: EZJONES CONSTRUCTION, INC.

Products used (Qty.)

- Macmat 532 rolls

Date of construction: 12/2022 - 02/2024