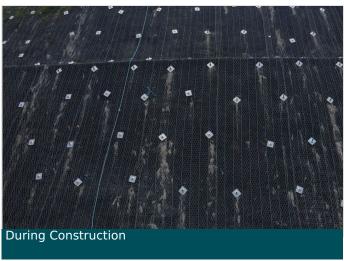

Rigorous testing in the Philippines and Singapore validated materials for quality and efficiency. By December 2022, the installation of rockfall netting and slope protection was in full swing, marking a significant step toward a secure road network. The construction, progressing in six phases, targets completion in 2024, symbolizing progress, safety, and a brighter future for Tacloban City.

Client: EZJONES CONSTRUCTION, INC.

Designer / Consultant: Department of Public Works

and Highways Reg8

Contractor: EZJONES CONSTRUCTION, INC.

Products used (Qty.)

- Macmat 532 rolls

Date of construction: 12/2022 - 02/2024