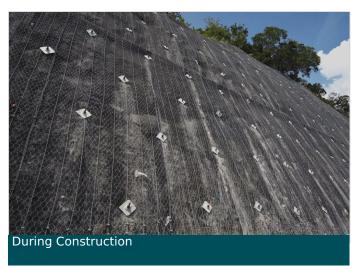

The downgrading construction of the steep road began in December 2020, reducing the elevation by over 60 meters. Exposed slopes became susceptible to rockfalls, landslides, and road slips, posing challenges amid rugged terrain, debris, and unique configurations.

Rigorous testing in the Philippines and Singapore validated materials for quality and efficiency. By December 2022, the installation of rockfall netting and slope protection was in full swing, marking a significant step toward a secure road network. The construction, progressing in six phases, targets completion in 2024, symbolizing progress, safety, and a brighter future for Tacloban City.

Client: EZJONES CONSTRUCTION, INC.

Designer / Consultant: Department of Public Works

and Highways Reg8

Contractor: EZJONES CONSTRUCTION, INC.

Products used (Qty.)

- Macmat 532 rolls

Date of construction: 12/2022 - 02/2024