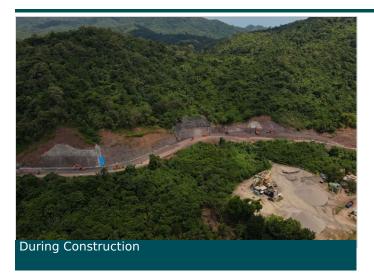

The downgrading construction of the steep road began in December 2020, reducing the elevation by over 60 meters. Exposed slopes became susceptible to rockfalls, landslides, and road slips, posing challenges amid rugged terrain, debris, and unique configurations.

Rigorous testing in the Philippines and Singapore validated materials for quality and efficiency. By December 2022, the installation of rockfall netting and slope protection was in full swing, marking a significant step toward a secure road network. The construction, progressing in six phases, targets completion in 2024, symbolizing progress, safety, and a brighter future for Tacloban City.