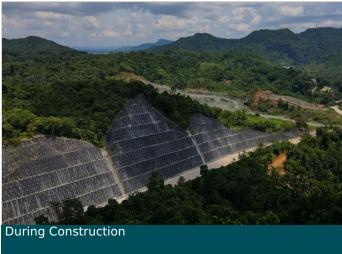

The downgrading construction of the steep road began in December 2020, reducing the elevation by over 60 meters. Exposed slopes became susceptible to rockfalls, landslides, and road slips, posing challenges amid rugged terrain, debris, and unique configurations.

Rigorous testing in the Philippines and Singapore validated materials for quality and efficiency. By December 2022, the installation of rockfall netting and slope protection was in full swing, marking a significant step toward a secure road network. The construction, progressing in six phases, targets completion in 2024, symbolizing progress, safety, and a brighter future for Tacloban City.

Client: EZJONES CONSTRUCTION, INC.

Designer / Consultant: Department of Public Works

and Highways Reg8

Contractor: EZJONES CONSTRUCTION, INC.

Products used (Qty.)

- Macmat 532 rolls

Date of construction: 12/2022 - 02/2024