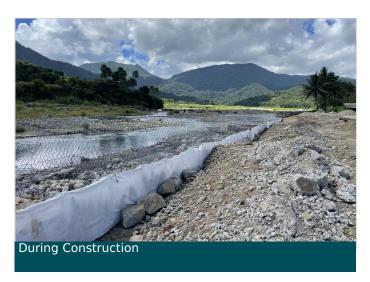

#### Solution

To address this concern, a comprehensive site assessment was conducted, which identified vulnerable areas along the riverbank. Maccaferri's Strong Face Gabions, well-known for their durability and resistance to hydraulic pressure were installed. These gabions served as longitudinal hydraulic work protection for erosion, effectively safeguarding the riverbanks.

The abundance of boulders in the area allowed us to use gabions while also utilizing locally sourced materials, making the project both environmentally friendly and cost-effective. This approach minimized the need for transporting materials from distant locations. Moreover, it had a minimal impact on the environment and infrastructure, enabling uninterrupted river use while providing the necessary protection.

The use of Strong Face Gabions ensures long-lasting protection for the riverbanks, as demonstrated by their effectiveness in resisting corrosion and erosion. This project serves as a prime example of how we Maccaferri leverage local resources and innovative engineering to mitigate environmental challenges while delivering lasting benefits to the community.