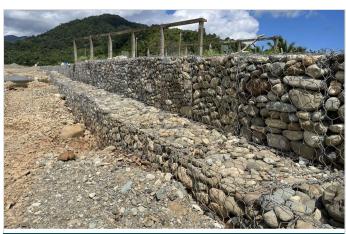

#### Solution

To address this concern, a comprehensive site assessment was conducted, which identified vulnerable areas along the riverbank. Maccaferri's Strong Face Gabions, well-known for their durability and resistance to hydraulic pressure were installed. These gabions served as longitudinal hydraulic work protection for erosion, effectively safeguarding the riverbanks.

The abundance of boulders in the area allowed us to use gabions while also utilizing locally sourced materials, making the project both environmentally friendly and cost-effective. This approach minimized the need for transporting materials from distant locations. Moreover, it had a minimal impact on the environment and infrastructure, enabling uninterrupted river use while providing the necessary protection.

The use of Strong Face Gabions ensures long-lasting protection for the riverbanks, as demonstrated by their effectiveness in resisting corrosion and erosion. This project serves as a prime example of how we Maccaferri leverage local resources and innovative engineering to mitigate environmental challenges while delivering lasting benefits to the community.