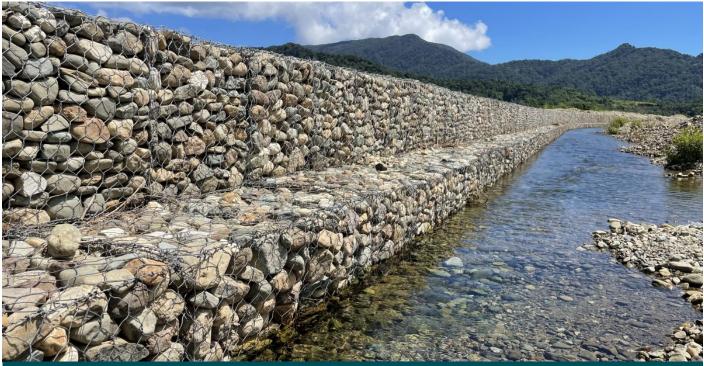

#### Solution

To address this concern, a comprehensive site assessment was conducted, which identified vulnerable areas along the riverbank. Maccaferri's Strong Face Gabions, well-known for their durability and resistance to hydraulic pressure were installed. These gabions served as longitudinal hydraulic work protection for erosion, effectively safeguarding the riverbanks.

The abundance of boulders in the area allowed us to use gabions while also utilizing locally sourced materials, making the project both environmentally friendly and cost-effective. This approach minimized the need for transporting materials from distant locations. Moreover, it had a minimal impact on the environment and infrastructure, enabling uninterrupted river use while providing the necessary protection.

The use of Strong Face Gabions ensures long-lasting protection for the riverbanks, as demonstrated by their effectiveness in resisting corrosion and erosion. This project serves as a prime example of how we Maccaferri leverage local resources and innovative engineering to mitigate environmental challenges while delivering lasting benefits to the community.