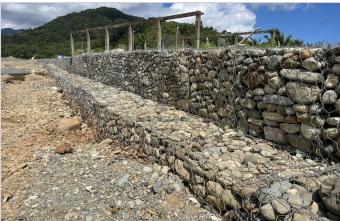

#### Solution

To address this concern, a comprehensive site assessment was conducted, which identified vulnerable areas along the riverbank. Maccaferri's Strong Face Gabions, well-known for their durability and resistance to hydraulic pressure were installed. These gabions served as longitudinal hydraulic work protection for erosion, effectively safeguarding the riverbanks.

The abundance of boulders in the area allowed us to use gabions while also utilizing locally sourced materials, making the project both environmentally friendly and cost-effective. This approach minimized the need for transporting materials from distant locations. Moreover, it had a minimal impact on the environment and infrastructure, enabling uninterrupted river use while providing the necessary protection.

The use of Strong Face Gabions ensures long-lasting protection for the riverbanks, as demonstrated by their effectiveness in resisting corrosion and erosion. This project serves as a prime example of how we Maccaferri leverage local resources and innovative engineering to mitigate environmental challenges while delivering lasting benefits to the community.