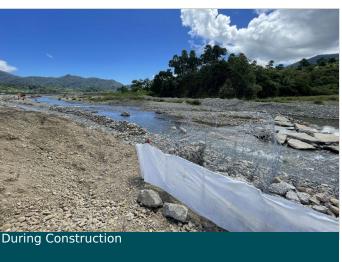

#### Solution

To address this concern, a comprehensive site assessment was conducted, which identified vulnerable areas along the riverbank. Maccaferri's Strong Face Gabions, well-known for their durability and resistance to hydraulic pressure were installed. These gabions served as longitudinal hydraulic work protection for erosion, effectively safeguarding the riverbanks.

The abundance of boulders in the area allowed us to use gabions while also utilizing locally sourced materials, making the project both environmentally friendly and cost-effective. This approach minimized the need for transporting materials from distant locations. Moreover, it had a minimal impact on the environment and infrastructure, enabling uninterrupted river use while providing the necessary protection.

The use of Strong Face Gabions ensures long-lasting protection for the riverbanks, as demonstrated by their effectiveness in resisting corrosion and erosion. This project serves as a prime example of how we Maccaferri leverage local resources and innovative engineering to mitigate environmental challenges while delivering lasting benefits to the community.