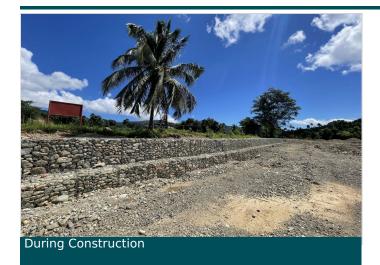

#### Solution

To address this concern, a comprehensive site assessment was conducted, which identified vulnerable areas along the riverbank. Maccaferri's Strong Face Gabions, well-known for their durability and resistance to hydraulic pressure were installed. These gabions served as longitudinal hydraulic work protection for erosion, effectively safeguarding the riverbanks.

The abundance of boulders in the area allowed us to use gabions while also utilizing locally sourced materials, making the project both environmentally friendly and cost-effective. This approach minimized the need for transporting materials from distant locations. Moreover, it had a minimal impact on the environment and infrastructure, enabling uninterrupted river use while providing the necessary protection.

The use of Strong Face Gabions ensures long-lasting protection for the riverbanks, as demonstrated by their effectiveness in resisting corrosion and erosion. This project serves as a prime example of how we Maccaferri leverage local resources and innovative engineering to mitigate environmental challenges while delivering lasting benefits to the community.