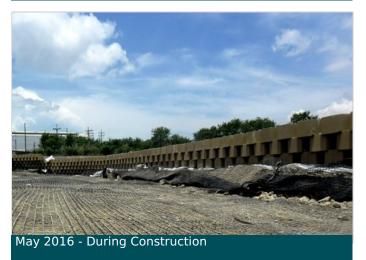

ity woven polyester geogrids were used for soil reinforcements of the MSE wall.

The reinforced backfill of the MSE wall has been required to be compacted to minimum 95% of MDD by Standard Proctor.

With the rock-like finish of the Anchor Diamond Pro concrete blocks for the facing of MSE wall, aesthetics requirement was met. The wall has proven to be effective and has been tested by several floods to date.

Client: New Arcond Builders, Inc. (NABI) Designer / Consultant: DCCD Contractor: AMCON & COMPANY

## Products used (Qty.)

- Anchor Diamond Pro Blocks N/A
- MacTex Non-woven Geotextile N/A
- MacGrid WG N/A

Date of construction: 01/2016 - 09/2016





February 2016 - During Construction





March 2016- Partial Completion of the Project



March 2016- Partial Completion of the Project





May 2016 - During Construction



## Typical Cross Section Detail

Maccaferri (Philippines), Inc. 11/F, Asian Star Building Alabang, 1781 Muntinlupa City - Philippines Tel: +63-2 8889-0623 E-mail: info.ph@maccaferri.com