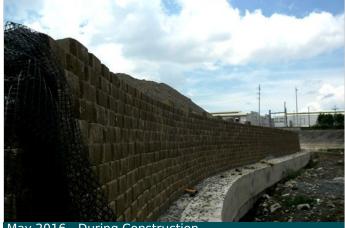

y woven polyester geogrids were used for soil reinforcements of the MSE wall.

The reinforced backfill of the MSE wall has been required to be compacted to minimum 95% of MDD by Standard Proctor.

With the rock-like finish of the Anchor Diamond Pro concrete blocks for the facing of MSE wall, aesthetics requirement was met. The wall has proven to be effective and has been tested by several floods to date.

Client: New Arcond Builders, Inc. (NABI) Designer / Consultant: DCCD Contractor: AMCON & COMPANY

## Products used (Qty.)

- Anchor Diamond Pro Blocks N/A
- MacTex Non-woven Geotextile N/A
- MacGrid WG N/A

Date of construction: 01/2016 - 09/2016





February 2016 - During Construction





March 2016- Partial Completion of the Project



March 2016- Partial Completion of the Project





May 2016 - During Construction



## Typical Cross Section Detail

Maccaferri (Philippines), Inc. 11/F, Asian Star Building Alabang, 1781 Muntinlupa City - Philippines Tel: +63-2 8889-0623 E-mail: info.ph@maccaferri.com