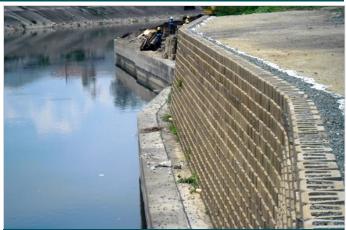

The reinforced backfill of the MSE wall has been required to be compacted to minimum 95% of MDD by Standard Proctor.

With the rock-like finish of the Anchor Diamond Pro concrete blocks for the facing of MSE wall, aesthetics requirement was met. The wall has proven to be effective and has been tested by several floods to date.