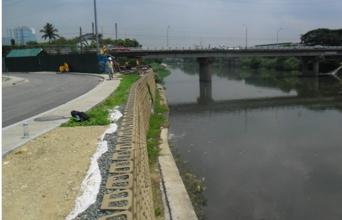

Pro concrete blocks for fascia has been designed and recommended by Maccaferri. MacGrid hightenacity woven polyester geogrids were used for soil reinforcements of the MSE wall.

The reinforced backfill of the MSE wall has been required to be compacted to minimum 95% of MDD by Standard Proctor.

With the rock-like finish of the Anchor Diamond Pro concrete blocks for the facing of MSE wall, aesthetics requirement was met. The wall has proven to be effective and has been tested by several floods to date.

Client: New Arcond Builders, Inc. (NABI) Designer / Consultant: DCCD Contractor: AMCON & COMPANY

## Products used (Qty.)

- Anchor Diamond Pro Blocks N/A
- MacTex Non-woven Geotextile N/A
- MacGrid WG N/A

Date of construction: 01/2016 - 09/2016





February 2016 - During Construction





March 2016- Partial Completion of the Project



March 2016- Partial Completion of the Project





May 2016 - During Construction



## Typical Cross Section Detail

Maccaferri (Philippines), Inc. 11/F, Asian Star Building Alabang, 1781 Muntinlupa City - Philippines Tel: +63-2 8889-0623 E-mail: info.ph@maccaferri.com