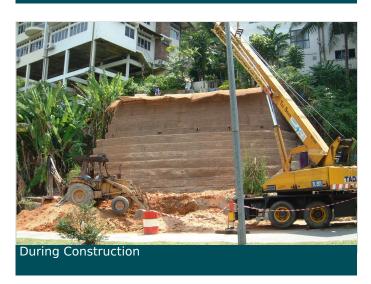

## Solution

Maccaferri proposed a 2-berms 8.4m high 70° Green Terramesh Mechanically Stabilised Earth (MSE) slope, as the owner prefers an environmental friendly facing as compared to other rigid surface systems. The height was brought up to 8.4m so as to provide an additional 4m length to the backyard; a value added investment for the home owner.

Furthermore, the Green Terramesh System fulfilled all requirements predefined by the owner, technically, aesthetically and economically.

The contractor completed the reinstatement works within one (1) month and the owner was generally satisfied with the progress and outcome of the Maccaferri Green Terramesh MSE slope.