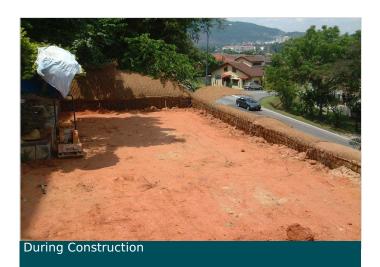

## **Problem**

A shallow slip failure was noticed behind a bungalow in Taman Melawati, Kuala Lumpur by the owner. Known for the complementary services in providing technical support for Maccaferri products, the owner invited Maccaferri to submit a proposal to reinstate the slope.

## Solution

Maccaferri proposed a 2-berms 8.4m high 70° Green Terramesh Mechanically Stabilised Earth (MSE) slope, as the owner prefers an environmental friendly facing as compared to other rigid surface systems. The height was brought up to 8.4m so as to provide an additional 4m length to the backyard; a value added investment for the home owner.