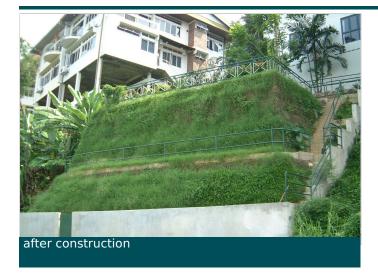

## Solution

Maccaferri proposed a 2-berms 8.4m high 70° Green Terramesh Mechanically Stabilised Earth (MSE) slope, as the owner prefers an environmental friendly facing as compared to other rigid surface systems. The height was brought up to 8.4m so as to provide an additional 4m length to the backyard; a value added investment for the home owner.

Furthermore, the Green Terramesh System fulfilled all requirements predefined by the owner, technically, aesthetically and economically.

The contractor completed the reinstatement works within one (1) month and the owner was generally satisfied with the progress and outcome of the Maccaferri Green Terramesh MSE slope.