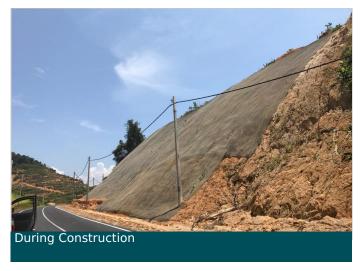

## Solution

Maccaferri used SGHR reinforced with MacMat which is an erosion control mat is built to address the issue.

as the slope is more than 45 degrees in gradient, Maccaferri MacMat is reinforced with SGHR to have better surficial strength to prevent erosion from happening. Top anchor along the necessary areas of the SHGR MacMat is needed to ensure the netting does not collapse in time due to heavy down pour and the connection between panels remain intact. There is an estimated 8000 square metre of 5 different slope areas being covered with this system and the project took approximately 1 month to complete.