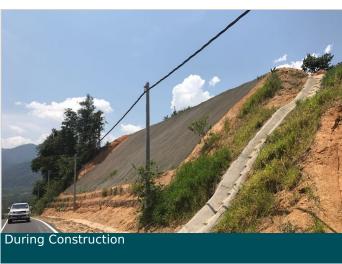

## Solution

Maccaferri used SGHR reinforced with MacMat which is an erosion control mat is built to address the issue.

as the slope is more than 45 degrees in gradient, Maccaferri MacMat is reinforced with SGHR to have better surficial strength to prevent erosion from happening. Top anchor along the necessary areas of the SHGR MacMat is needed to ensure the netting does not collapse in time due to heavy down pour and the connection between panels remain intact. There is an estimated 8000 square metre of 5 different slope areas being covered with this system and the project took approximately 1 month to complete.