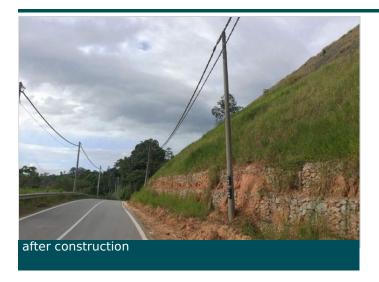

## Solution

Maccaferri used SGHR reinforced with MacMat which is an erosion control mat is built to address the issue.

as the slope is more than 45 degrees in gradient, Maccaferri MacMat is reinforced with SGHR to have better surficial strength to prevent erosion from happening. Top anchor along the necessary areas of the SHGR MacMat is needed to ensure the netting does not collapse in time due to heavy down pour and the connection between panels remain intact. There is an estimated 8000 square metre of 5 different slope areas being covered with this system and the project took approximately 1 month to complete.