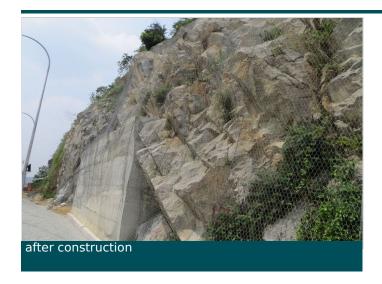

#### Solution

Maccaferri Galfan Steelgrid™ G8/3.0 was laid on top of the rock slope, with rock bolts anchoring at every 3m spacing. This acted to strengthen and prevent detachment of any loose rocks from the rock surface. An estimated of 1800 m2 with a height up to 30m are to be protected and covered. Galfan Steelgrid™ which is made of zinc-alluminium alloy coating to better corrosion protection is a netting consist of steel cables weaved longitudinally into wire mesh. This enhances the drapery stiffness, thus effectively transfers all heavy stress to the rock bolts.