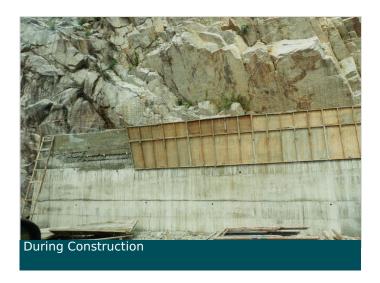

#### Solution

Maccaferri Galfan Steelgrid™ G8/3.0 was laid on top of the rock slope, with rock bolts anchoring at every 3m spacing. This acted to strengthen and prevent detachment of any loose rocks from the rock surface. An estimated of 1800 m2 with a height up to 30m are to be protected and covered. Galfan Steelgrid™ which is made of zinc-alluminium alloy coating to better corrosion protection is a netting consist of steel cables weaved longitudinally into wire mesh. This enhances the drapery stiffness, thus effectively transfers all heavy stress to the rock bolts.