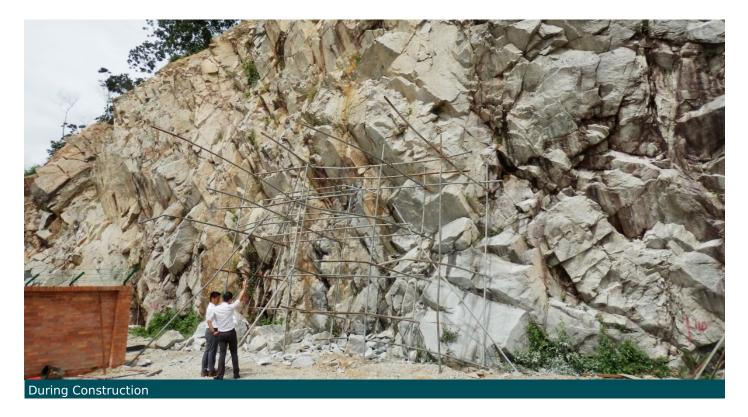

#### Solution

Maccaferri Galfan Steelgrid™ G8/3.0 was laid on top of the rock slope, with rock bolts anchoring at every 3m spacing. This acted to strengthen and prevent detachment of any loose rocks from the rock surface. An estimated of 1800 m2 with a height up to 30m are to be protected and covered. Galfan Steelgrid™ which is made of zinc-alluminium alloy coating to better corrosion protection is a netting consist of steel cables weaved longitudinally into wire mesh. This enhances the drapery stiffness, thus effectively transfers all heavy stress to the rock bolts.