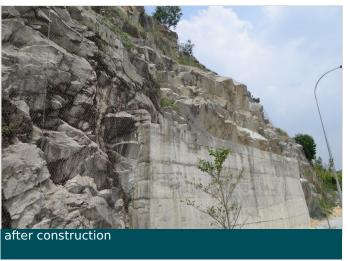

#### Solution

Maccaferri Galfan Steelgrid™ G8/3.0 was laid on top of the rock slope, with rock bolts anchoring at every 3m spacing. This acted to strengthen and prevent detachment of any loose rocks from the rock surface. An estimated of 1800 m2 with a height up to 30m are to be protected and covered. Galfan Steelgrid™ which is made of zinc-alluminium alloy coating to better corrosion protection is a netting consist of steel cables weaved longitudinally into wire mesh. This enhances the drapery stiffness, thus effectively transfers all heavy stress to the rock bolts.