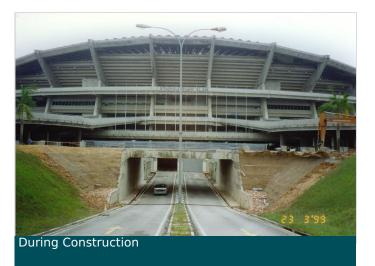

#### Problem

The VIP entrance to the stadium was initially constructed with rubble pitching on both sides of the 'box culvert'. However, problems instigated by ground water and heavy rain have caused the rigid rubble pitching to give way in two occasions.

#### Solution

Maccaferri Green Terramesh System was found to be the most economical solution whilst meeting all other requirements.

These pictures fully illustrates the outcome and benefits of Green Terramesh System.