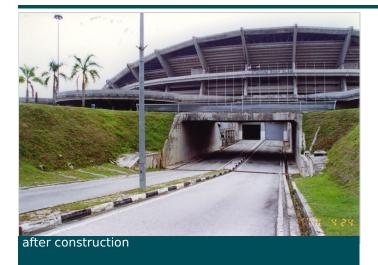

#### Solution

Maccaferri Green Terramesh System was found to be the most economical solution whilst meeting all other requirements.

These pictures fully illustrates the outcome and benefits of Green Terramesh System.