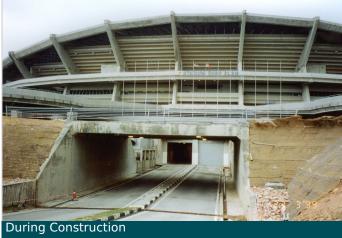

#### Problem

The VIP entrance to the stadium was initially constructed with rubble pitching on both sides of the 'box culvert'. However, problems instigated by ground water and heavy rain have caused the rigid rubble pitching to give way in two occasions.

#### Solution

Maccaferri Green Terramesh System was found to be the most economical solution whilst meeting all other requirements.

These pictures fully illustrates the outcome and benefits of Green Terramesh System.