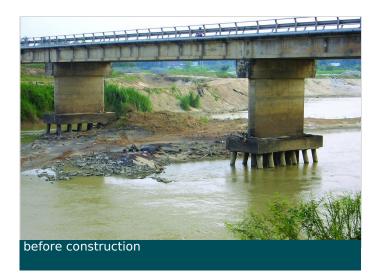

#### **Problem**

Seasonal flooding along the Sungai Muda is one of the main concerns by Drainage and Irrigation Department (DID) Malaysia. Thus, using the allocation under 8th Malaysia Plan, DID has started the Flood Mitigation Project for Sungai Muda to overcome the flood problem.