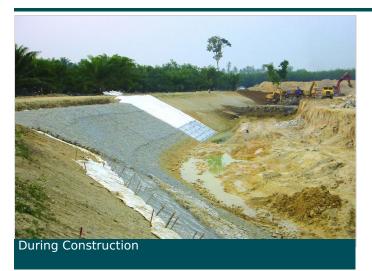

#### Solution

Reno Mattress was chosen due to its flexibility and ease of construction. It is used mainly to prevent the erosion of the riverbank and to improve the stability of the riverbank. Apart from that, a soil-bioengineering concept was incorporated in the design where the Reno Mattress is vegetated to provide an environmental friendly look to the riverbank.

As on October 2003, a total of 60,000 m2 of Reno Mattress has been laid for this project. Since the project is still ongoing, more Reno Mattress are expected to be laid due to its excellence performance so far.