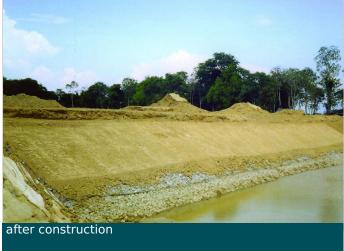

#### Solution

Reno Mattress was chosen due to its flexibility and ease of construction. It is used mainly to prevent the erosion of the riverbank and to improve the stability of the riverbank. Apart from that, a soil-bioengineering concept was incorporated in the design where the Reno Mattress is vegetated to provide an environmental friendly look to the riverbank.

As on October 2003, a total of 60,000 m2 of Reno Mattress has been laid for this project. Since the project is still ongoing, more Reno Mattress are expected to be laid due to its excellence performance so far.