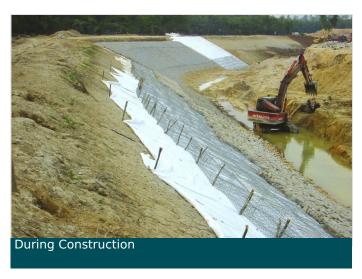

#### Solution

Reno Mattress was chosen due to its flexibility and ease of construction. It is used mainly to prevent the erosion of the riverbank and to improve the stability of the riverbank. Apart from that, a soil-bioengineering concept was incorporated in the design where the Reno Mattress is vegetated to provide an environmental friendly look to the riverbank.

As on October 2003, a total of 60,000 m2 of Reno Mattress has been laid for this project. Since the project is still ongoing, more Reno Mattress are expected to be laid due to its excellence performance so far.