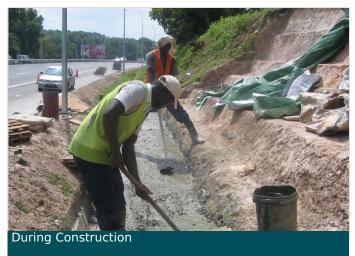

## Solution

After visited the site, the most suitable and cost effective solution for the repair work is using Maccaferri MacWeb due to the space constraint and maintaining the slope existing profile.

Maccaferri (M) Sdn Bhd came up with MacWeb design which later adopted by Opus International (M) Bhd. Contractor carried out the job in September 2007 adn was completed within 3 weeks.