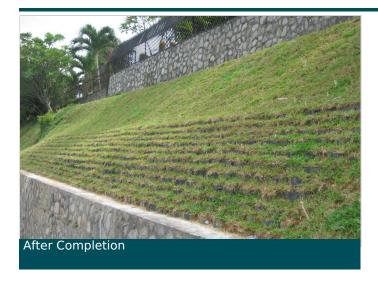

## Solution

After visited the site, the most suitable and cost effective solution for the repair work is using Maccaferri MacWeb due to the space constraint and maintaining the slope existing profile.

Maccaferri (M) Sdn Bhd came up with MacWeb design which later adopted by Opus International (M) Bhd. Contractor carried out the job in September 2007 adn was completed within 3 weeks.