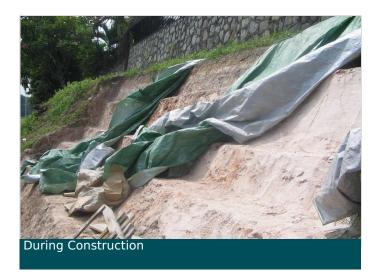

## Solution

After visited the site, the most suitable and cost effective solution for the repair work is using Maccaferri MacWeb due to the space constraint and maintaining the slope existing profile.

Maccaferri (M) Sdn Bhd came up with MacWeb design which later adopted by Opus International (M) Bhd. Contractor carried out the job in September 2007 adn was completed within 3 weeks.