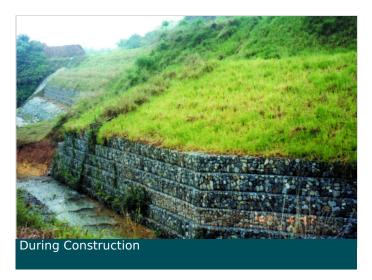

## **Problem**

During the monsoon season, heavy downpour caused a massive slope failure along Kuala Krai - Gua Musang Road (Package 5), Kelantan. Terramesh system was chosen for this job because of its ease in construction and hence, shorter time to completion.

## Solution

Since Terramesh is a permeable retaining wall, water can be drained out freely from the soil retained. Hence, the problem of pore-water pressure build up can be avoided.

The height of the wall is 7m with 1m of foundation toe.