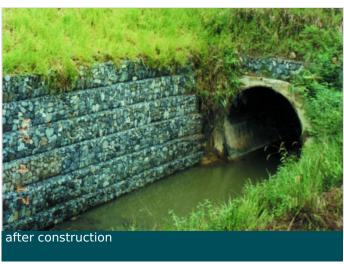

## Solution

Since Terramesh is a permeable retaining wall, water can be drained out freely from the soil retained. Hence, the problem of pore-water pressure build up can be avoided.

The height of the wall is 7m with 1m of foundation toe.