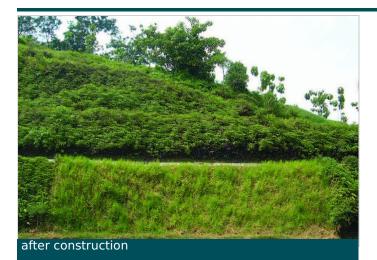

#### Solution

Instead of adopting a conventional method of using rubble pitch stone wall, Opus International has contacted Maccaferri for a 'softer' and environmentally friendly solution. After several meetings and discussions, Enkamat 7018 three dimensional (polyamide) mat combined together with double twist wire mesh netting was proposed and subsequently adopted.

The mat and mesh are pinned down to the slope surface with 1.0m length Y25mm  $\phi$  galvanised steel bar coupled with a concrete head. The surface was hydroseeded prior to the placement of the mat and mesh for a green surface to blend with the surroundings.