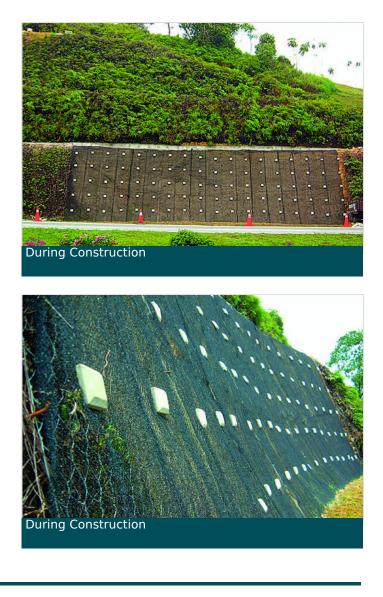

#### Solution

Instead of adopting a conventional method of using rubble pitch stone wall, Opus International has contacted Maccaferri for a 'softer' and environmentally friendly solution. After several meetings and discussions, Enkamat 7018 three dimensional (polyamide) mat combined together with double twist wire mesh netting was proposed and subsequently adopted.

The mat and mesh are pinned down to the slope surface with 1.0m length Y25mm  $\phi$  galvanised steel bar coupled with a concrete head. The surface was hydroseeded prior to the placement of the mat and mesh for a green surface to blend with the surroundings.