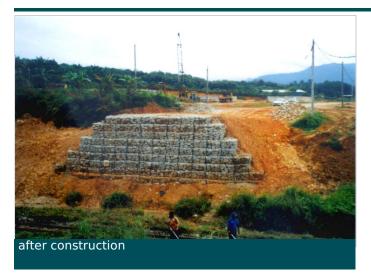

#### Solution

Apart from its fast-paced installation and construction, Terramesh was chosen because of considerable savings in the overall cost.

The Terramesh boosts a height of 7m for both sides of bailey bridge abutment. This structure was also designed to take loads up to 150 kPa as long trailers transporting Perodua Car ply there regularly.