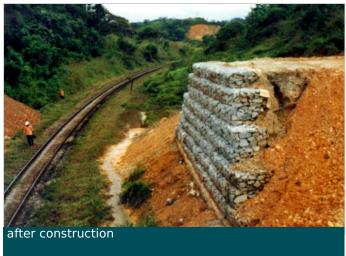

#### Solution

Apart from its fast-paced installation and construction, Terramesh was chosen because of considerable savings in the overall cost.

The Terramesh boosts a height of 7m for both sides of bailey bridge abutment. This structure was also designed to take loads up to 150 kPa as long trailers transporting Perodua Car ply there regularly.