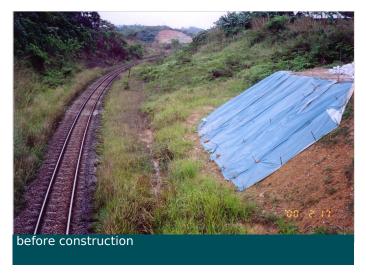

#### **Problem**

As works have to be completed on fast track basis, the client has agreed to adopt our Terramesh System which would be used as a temporary bailey bridge. This is to allow demolition of the old bridge and, subsequently, construction of a new bridge to take place. The time used to construct both sides of the bailey bridge abutment using this Terramesh System was merely 3 weeks.