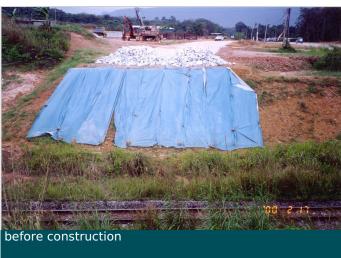

#### **Problem**

As works have to be completed on fast track basis, the client has agreed to adopt our Terramesh System which would be used as a temporary bailey bridge. This is to allow demolition of the old bridge and, subsequently, construction of a new bridge to take place. The time used to construct both sides of the bailey bridge abutment using this Terramesh System was merely 3 weeks.