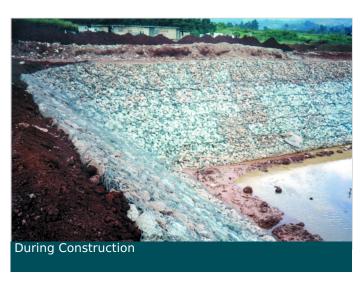

## Solution

One of the proposals for the drainage system was to use Reno Mattress lined with MacTex Geotextiles to act as filter and to prevent fine soil from washing away.

The channel bed was lined with reinforced concrete as requested by the client. Both sides of the slope were placed with Reno Mattress ( $6m \times 2m \times 0.3m$ ) to prevent scouring. The total quantities of Geotextiles, Reno Mattress used in accordance to the design was approximately  $18,000 \text{ m}^2$ .