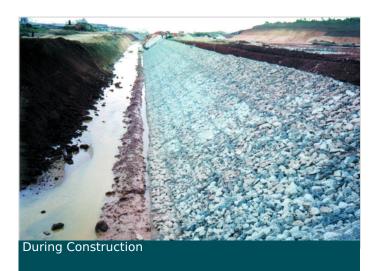

## Solution

One of the proposals for the drainage system was to use Reno Mattress lined with MacTex Geotextiles to act as filter and to prevent fine soil from washing away.

The channel bed was lined with reinforced concrete as requested by the client. Both sides of the slope were placed with Reno Mattress ( $6m \times 2m \times 0.3m$ ) to prevent scouring. The total quantities of Geotextiles, Reno Mattress used in accordance to the design was approximately  $18,000 \text{ m}^2$ .