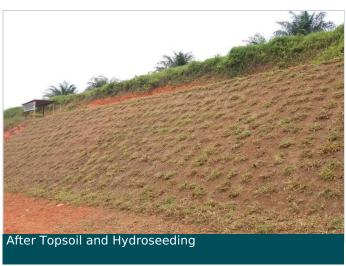

## Solution

The pH scaled of the soil on site is less than 7 therefore not many types of vegetation manage to grow on it. Maccaferri used the MacWeb 100 which is a cellular containment system built for erosion control to address the matter. It is a total replacement system in which a layer of suitable soil will be placed in the Macweb that laid on top of the acidic soil in order to encourage vegetation to grow. The cellular structure of Macweb with perforated holes is made of durable geosynthetic material that is easy to install and it is very convenient to be transported to site.