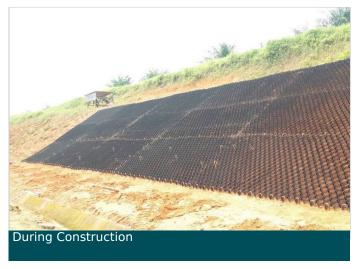

## Solution

The pH scaled of the soil on site is less than 7 therefore not many types of vegetation manage to grow on it. Maccaferri used the MacWeb 100 which is a cellular containment system built for erosion control to address the matter. It is a total replacement system in which a layer of suitable soil will be placed in the Macweb that laid on top of the acidic soil in order to encourage vegetation to grow. The cellular structure of Macweb with perforated holes is made of durable geosynthetic material that is easy to install and it is very convenient to be transported to site.