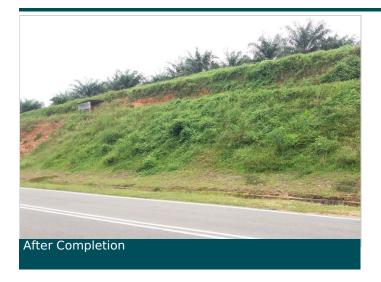

## Solution

The pH scaled of the soil on site is less than 7 therefore not many types of vegetation manage to grow on it. Maccaferri used the MacWeb 100 which is a cellular containment system built for erosion control to address the matter. It is a total replacement system in which a layer of suitable soil will be placed in the Macweb that laid on top of the acidic soil in order to encourage vegetation to grow. The cellular structure of Macweb with perforated holes is made of durable geosynthetic material that is easy to install and it is very convenient to be transported to site.