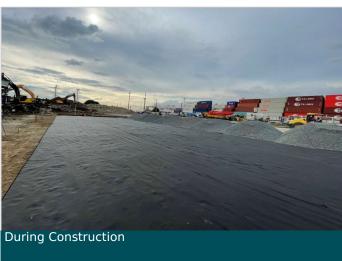

#### Solution

In order to address the challenge of improving the port expansion grounds at the Manila South Harbor, Asian Terminals Inc. (ATI) is implementing a cost-effective solution. The solution involves the construction of a 460mm thick base layer consisting of crushed rocks. To enhance the performance of the base layer, a non-woven geotextile is placed underneath it, serving as a separator from the improved subgrade. Additionally, biaxial geogrids are incorporated in the midsection of the base layer to provide reinforcement.

The non-woven geotextile acts as a barrier, preventing the base layer from mixing with the underlying subgrade and maintaining its structural integrity. The inclusion of biaxial geogrids further enhances the strength and load-bearing capacity of the base layer, ensuring it can withstand the demands of the port's operations.