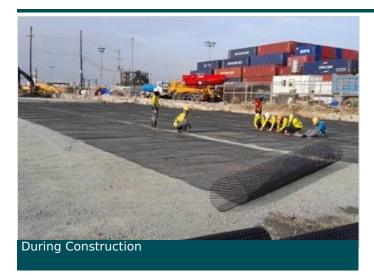

#### Solution

In order to address the challenge of improving the port expansion grounds at the Manila South Harbor, Asian Terminals Inc. (ATI) is implementing a cost-effective solution. The solution involves the construction of a 460mm thick base layer consisting of crushed rocks. To enhance the performance of the base layer, a non-woven geotextile is placed underneath it, serving as a separator from the improved subgrade. Additionally, biaxial geogrids are incorporated in the midsection of the base layer to provide reinforcement.

The non-woven geotextile acts as a barrier, preventing the base layer from mixing with the underlying subgrade and maintaining its structural integrity. The inclusion of biaxial geogrids further enhances the strength and load-bearing capacity of the base layer, ensuring it can withstand the demands of the port's operations.