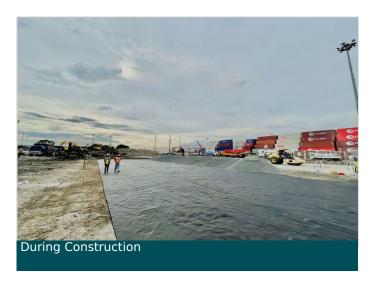

#### Solution

In order to address the challenge of improving the port expansion grounds at the Manila South Harbor, Asian Terminals Inc. (ATI) is implementing a cost-effective solution. The solution involves the construction of a 460mm thick base layer consisting of crushed rocks. To enhance the performance of the base layer, a non-woven geotextile is placed underneath it, serving as a separator from the improved subgrade. Additionally, biaxial geogrids are incorporated in the midsection of the base layer to provide reinforcement.

The non-woven geotextile acts as a barrier, preventing the base layer from mixing with the underlying subgrade and maintaining its structural integrity. The inclusion of biaxial geogrids further enhances the strength and load-bearing capacity of the base layer, ensuring it can withstand the demands of the port's operations.