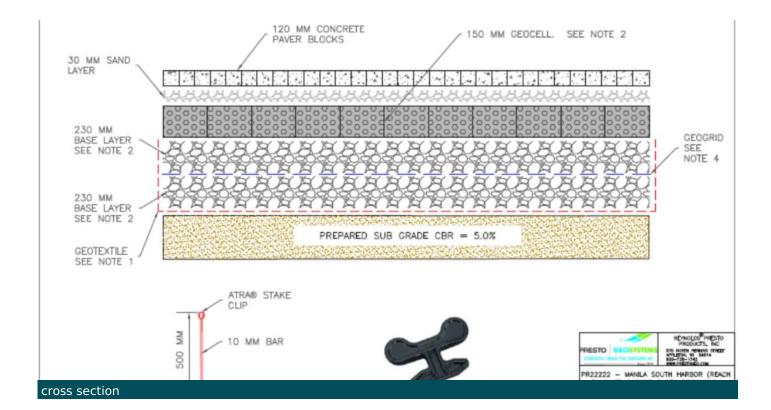

#### Solution

In order to address the challenge of improving the port expansion grounds at the Manila South Harbor, Asian Terminals Inc. (ATI) is implementing a cost-effective solution. The solution involves the construction of a 460mm thick base layer consisting of crushed rocks. To enhance the performance of the base layer, a non-woven geotextile is placed underneath it, serving as a separator from the improved subgrade. Additionally, biaxial geogrids are incorporated in the midsection of the base layer to provide reinforcement.

The non-woven geotextile acts as a barrier, preventing the base layer from mixing with the underlying subgrade and maintaining its structural integrity. The inclusion of biaxial geogrids further enhances the strength and load-bearing capacity of the base layer, ensuring it can withstand the demands of the port's operations.