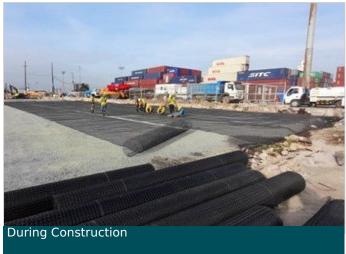

#### Solution

In order to address the challenge of improving the port expansion grounds at the Manila South Harbor, Asian Terminals Inc. (ATI) is implementing a cost-effective solution. The solution involves the construction of a 460mm thick base layer consisting of crushed rocks. To enhance the performance of the base layer, a non-woven geotextile is placed underneath it, serving as a separator from the improved subgrade. Additionally, biaxial geogrids are incorporated in the midsection of the base layer to provide reinforcement.

The non-woven geotextile acts as a barrier, preventing the base layer from mixing with the underlying subgrade and maintaining its structural integrity. The inclusion of biaxial geogrids further enhances the strength and load-bearing capacity of the base layer, ensuring it can withstand the demands of the port's operations.