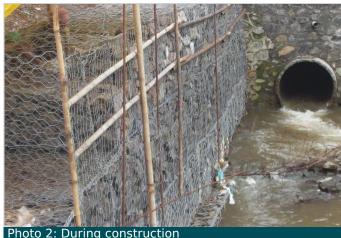

Maccaferri gabion structure are cages which are engineered from double twisted hexagonal woven steel wire mesh. Delivered flat-packed, gabions are assembled and then filled with stones at the project site to form flexible, permeable, monolithic structures. As rigid structures are costlier and exert pressure at the base, the flexible gabion walls were quite suitable for specified conditions at the site.

The gabion wall was the perfect solution for the proposed site due to its advantageous characteristics like:

- 1. Cost Effectiveness.
- 2. Simplicity in Construction.
- 3. Flexibility.
- 4. Durability.
- 5. Drainage and permeability.
- 6. Environmental compatibility as it allows vegetation to grow.