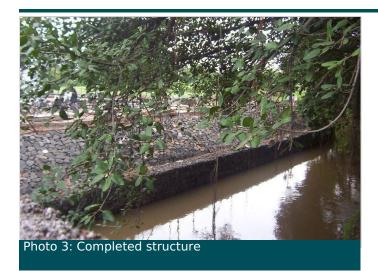

## Solution

Since black cotton soil is highly sensitive to seasonal moisture content variations and can lead to distress of the structure, foundation replacement was done with stone dumping. To provide protection to the slope of the fill and the canal, a gabion wall was constructed.

The gabion wall was the perfect solution for the proposed site due to its advantageous characteristics like:

- 1. Cost Effectiveness.
- 2. Simplicity in Construction.
- 3. Flexibility.
- 4. Durability.
- 5. Drainage and permeability.
- 6. Environmental compatibility as it allows vegetation to grow.