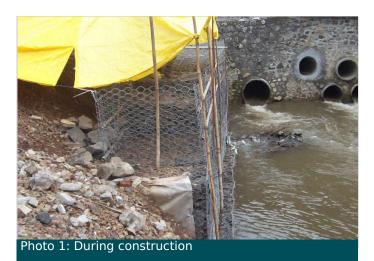

Maccaferri gabion structure are cages which are engineered from double twisted hexagonal woven steel wire mesh. Delivered flat-packed, gabions are assembled and then filled with stones at the project site to form flexible, permeable, monolithic structures. As rigid structures are costlier and exert pressure at the base, the flexible gabion walls were quite suitable for specified conditions at the site.

The gabion wall was the perfect solution for the proposed site due to its advantageous characteristics like:

- 1. Cost Effectiveness.
- 2. Simplicity in Construction.
- 3. Flexibility.
- 4. Durability.
- 5. Drainage and permeability.
- 6. Environmental compatibility as it allows vegetation to grow.