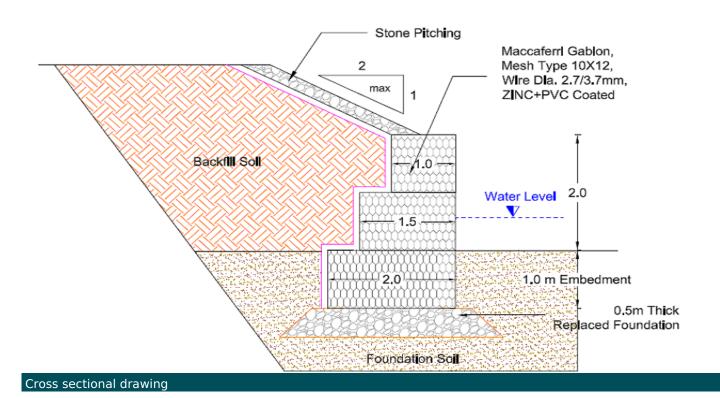

An IT park was to be constructed at the location. For this purpose, a fill of around 6-7 m was provided, the slope of which needed to be protected. Also, a canal passed near the edge of the fill. Hence, there were chances of development of hydrostatic forces.

The site had black cotton type soil present. Considering the engineering properties of soil, foundation replacement was also advised.

**Client:** Kumar Properties

Designer / Consultant: Maccaferri Environmental

## Solution

Since black cotton soil is highly sensitive to seasonal moisture content variations and can lead to distress of the structure, foundation replacement was done with stone dumping. To provide protection to the slope of the fill and the canal, a gabion wall was constructed.

Maccaferri gabion structure are cages which are engineered from double twisted hexagonal woven steel wire mesh. Delivered flat-packed, gabions are assembled and then filled with stones at the project site to form flexible, permeable, monolithic structures. As rigid structures are costlier and exert pressure at the base, the flexible gabion walls were quite suitable for specified conditions at the site.