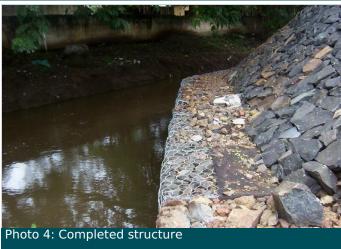

## Solution

Since black cotton soil is highly sensitive to seasonal moisture content variations and can lead to distress of the structure, foundation replacement was done with stone dumping. To provide protection to the slope of the fill and the canal, a gabion wall was constructed.

The gabion wall was the perfect solution for the proposed site due to its advantageous characteristics like:

- 1. Cost Effectiveness.
- 2. Simplicity in Construction.
- 3. Flexibility.
- 4. Durability.
- 5. Drainage and permeability.
- 6. Environmental compatibility as it allows vegetation to grow.