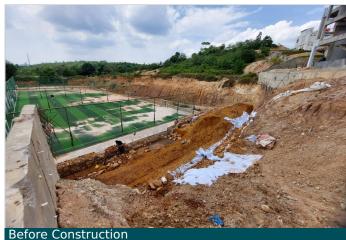

#### Problem

Due to rainfall, landslides occurred and caused some fractures in the existing retaining wall at Daarut Tauhid Mosque, Batam, Riau Islands. The landslide was eroded and made the foundation of the mosque exposed. The existing concrete retaining wall is 12 m high and located between the Daarut Tauhid Mosque at the top of the slope and the soccer field at the bottom of the slope. From the soil data obtained groundwater level at depth of 6m from the surface of the soil. Landslides endanger the activities of the people, so a solutive solution is needed.