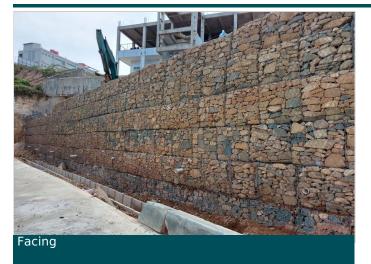

#### Solution

Maccaferri Indonesia recommends the innovation of retaining wall structure using Paramesh Wall because of its ability on permeability, flexibility, durability, environmentally friendly, easy installation method, and provide more added values. Paramesh Wall using Terramesh system material as facing, ParaGrid HF 150 Geogrid as primary reinforcement, MacTex N2 50 as separator and filtration geotextile, and drainage composite to accommodate groundwater flow. Paramesh Wall is able to be an alternative solution to the concrete retaining wall, able to accommodate loads and good at draining groundwater so the structure can be stable.