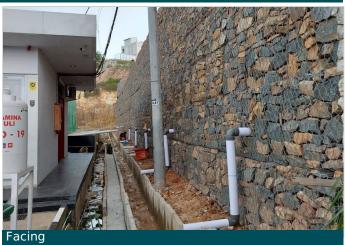

#### Solution

Maccaferri Indonesia recommends the innovation of retaining wall structure using Paramesh Wall because of its ability on permeability, flexibility, durability, environmentally friendly, easy installation method, and provide more added values. Paramesh Wall using Terramesh system material as facing, ParaGrid HF 150 Geogrid as primary reinforcement, MacTex N2 50 as separator and filtration geotextile, and drainage composite to accommodate groundwater flow. Paramesh Wall is able to be an alternative solution to the concrete retaining wall, able to accommodate loads and good at draining groundwater so the structure can be stable.