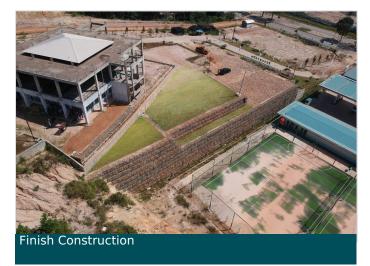

#### Problem

Due to rainfall, landslides occurred and caused some fractures in the existing retaining wall at Daarut Tauhid Mosque, Batam, Riau Islands. The landslide was eroded and made the foundation of the mosque exposed. The existing concrete retaining wall is 12 m high and located between the Daarut Tauhid Mosque at the top of the slope and the soccer field at the bottom of the slope. From the soil data obtained groundwater level at depth of 6m from the surface of the soil. Landslides endanger the activities of the people, so a solutive solution is needed.

#### Solution

Maccaferri Indonesia recommends the innovation of retaining wall structure using Paramesh Wall because of its ability on permeability, flexibility, durability, environmentally friendly, easy installation method, and provide more added values. Paramesh Wall using Terramesh system material as facing, ParaGrid HF 150 Geogrid as primary reinforcement, MacTex N2 50 as separator and filtration geotextile, and drainage composite to accommodate groundwater flow. Paramesh Wall is able to be an alternative solution to the concrete retaining wall, able to accommodate loads and good at draining groundwater so the structure can be stable.

Date of construction: 01/2021 - 08/2021

**Jnder Construction** 

PT. Maccaferri Indonesia Aminta Plaza 2nd Floor, Suite 204 Jln. TB Simatupang Kav.10 Jakarta 12310 Ph: +62-21 750 6555 Fax: +62-21 750 6553 E-mail: info.id@maccaferri.com