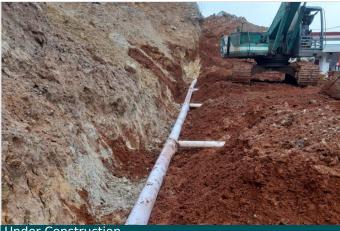

#### Solution

Maccaferri Indonesia recommends the innovation of retaining wall structure using Paramesh Wall because of its ability on permeability, flexibility, durability, environmentally friendly, easy installation method, and provide more added values. Paramesh Wall using Terramesh system material as facing, ParaGrid HF 150 Geogrid as primary reinforcement, MacTex N2 50 as separator and filtration geotextile, and drainage composite to accommodate groundwater flow. Paramesh Wall is able to be an alternative solution to the concrete retaining wall, able to accommodate loads and good at draining groundwater so the structure can be stable.

Date of construction: 01/2021 - 08/2021

**Jnder Construction** 

PT. Maccaferri Indonesia Aminta Plaza 2nd Floor, Suite 204 Jln. TB Simatupang Kav.10 Jakarta 12310 Ph: +62-21 750 6555 Fax: +62-21 750 6553 E-mail: info.id@maccaferri.com