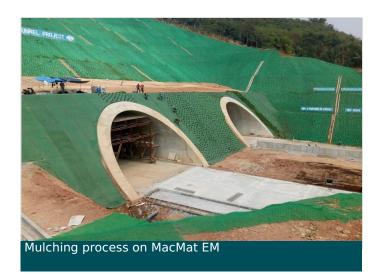

#### Solution

The inclination of the slopes is 45° degree (V:H = 1:1), referring to Public Works Ministry Specification "Spesifikasi Khusus Interim SKh-1.3.17 Pengendali Erosi Lereng" following the inclination of the slopes, the suitable material is "Tipe II - Selimut Pengendali Erosi Polimer". Hence, the material MacMat EM was selected. MacMat EM is made from UV Stabilized HDPE Geomat. The polymeric Geomat controls surface soil erosion and helps to propagate vegetation. An array of mulching contained seeds was applied onto the MacMat EM to bring vegetation.

Available in rolls of  $2m \times 30m$ , MacMat EM was installed with the support of a T-shape deformed bar to hold the material on the cut slopes. Erosion Control System by Maccaferri Indonesia has great advantages such as: