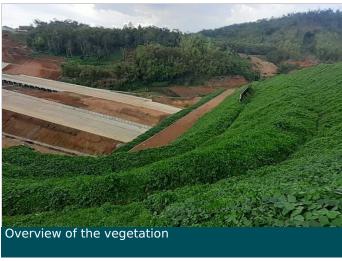

#### **Problem**

Cut slopes at Cisumdawu Toll Road (Phase II – Tunnel Area) are prone to soil erosion due to its vulnerability to rainfall and lack of vegetation on the slope surface. The selection of proper material was necessary in order to provide an integrated and comprehensive solution. Erosion Control Solution by Maccaferri Indonesia was selected considering its ability to allow surface seepage and to grow vegetation (LCC – Legume Cover Crop). Permanent Open Drainage (Vertical and Horizontal) is constructed on the cut slopes and it enhances controlling the surface water flow.

#### Solution

The inclination of the slopes is 45° degree (V:H = 1:1), referring to Public Works Ministry Specification "Spesifikasi Khusus Interim SKh-1.3.17 Pengendali Erosi Lereng" following the inclination of the slopes, the suitable material is "Tipe II - Selimut Pengendali Erosi Polimer". Hence, the material MacMat EM was selected. MacMat EM is made from UV Stabilized HDPE Geomat. The polymeric Geomat controls surface soil erosion and helps to propagate vegetation. An array of mulching contained seeds was applied onto the MacMat EM to bring vegetation.