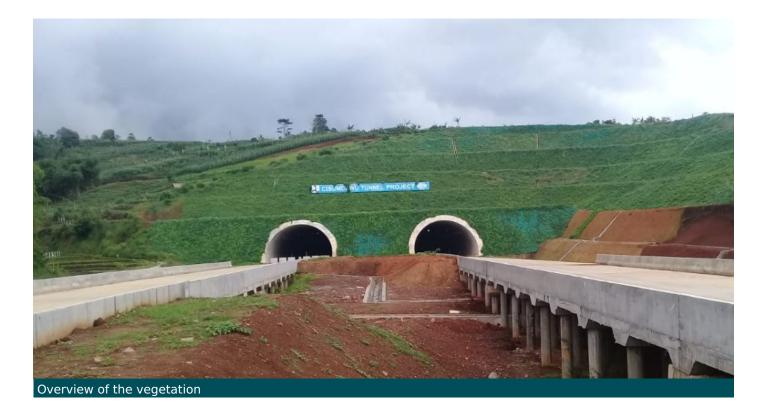

#### **Problem**

Cut slopes at Cisumdawu Toll Road (Phase II – Tunnel Area) are prone to soil erosion due to its vulnerability to rainfall and lack of vegetation on the slope surface. The selection of proper material was necessary in order to provide an integrated and comprehensive solution. Erosion Control Solution by Maccaferri Indonesia was selected considering its ability to allow surface seepage and to grow vegetation (LCC – Legume Cover Crop). Permanent Open Drainage (Vertical and Horizontal) is constructed on the cut slopes and it enhances controlling the surface water flow.

#### Solution

The inclination of the slopes is 45° degree (V:H = 1:1), referring to Public Works Ministry Specification "Spesifikasi Khusus Interim SKh-1.3.17 Pengendali Erosi Lereng" following the inclination of the slopes, the suitable material is "Tipe II - Selimut Pengendali Erosi Polimer". Hence, the material MacMat EM was selected. MacMat EM is made from UV Stabilized HDPE Geomat. The polymeric Geomat controls surface soil erosion and helps to propagate vegetation. An array of mulching contained seeds was applied onto the MacMat EM to bring vegetation.