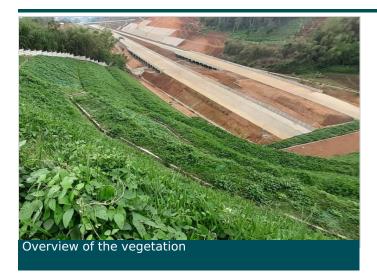

#### **Problem**

Cut slopes at Cisumdawu Toll Road (Phase II – Tunnel Area) are prone to soil erosion due to its vulnerability to rainfall and lack of vegetation on the slope surface. The selection of proper material was necessary in order to provide an integrated and comprehensive solution. Erosion Control Solution by Maccaferri Indonesia was selected considering its ability to allow surface seepage and to grow vegetation (LCC – Legume Cover Crop). Permanent Open Drainage (Vertical and Horizontal) is constructed on the cut slopes and it enhances controlling the surface water flow.

#### Solution

The inclination of the slopes is 45° degree (V:H = 1:1), referring to Public Works Ministry Specification "Spesifikasi Khusus Interim SKh-1.3.17 Pengendali Erosi Lereng" following the inclination of the slopes, the suitable material is "Tipe II - Selimut Pengendali Erosi Polimer". Hence, the material MacMat EM was selected. MacMat EM is made from UV Stabilized HDPE Geomat. The polymeric Geomat controls surface soil erosion and helps to propagate vegetation. An array of mulching contained seeds was applied onto the MacMat EM to bring vegetation.