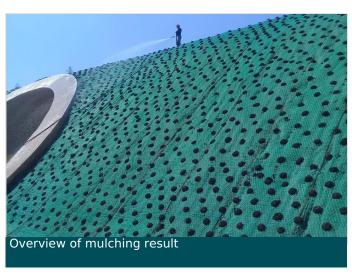

#### Solution

The inclination of the slopes is 45° degree (V:H = 1:1), referring to Public Works Ministry Specification "Spesifikasi Khusus Interim SKh-1.3.17 Pengendali Erosi Lereng" following the inclination of the slopes, the suitable material is "Tipe II - Selimut Pengendali Erosi Polimer". Hence, the material MacMat EM was selected. MacMat EM is made from UV Stabilized HDPE Geomat. The polymeric Geomat controls surface soil erosion and helps to propagate vegetation. An array of mulching contained seeds was applied onto the MacMat EM to bring vegetation.