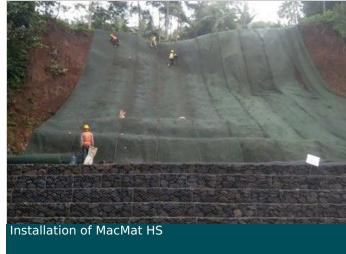

## Solution

Maccaferri Indonesia recommends a combination of solutions involving MSE Wall and erosion control using Terramesh as a reinforcement and MacMat that functions as a cover for the landslide area to promote vegetation growth. To address erosion in the area affected by the landslide, a combination of HDPE geomat and double-twisted wire mesh panels with high tensile strength longitudinal steel wires, known as Macmat HS, is used. A series of seed-containing mulch is then applied to Macmat HS to promote vegetation growth. Vegetation will restore the environment as part of the rehabilitation process. Available in roll form, Macmat HS is easy to install with T-shaped deformable stakes to secure the mesh on sloped surfaces. Maccaferri's Erosion Control System offers several advantages, such as easy and fast installation, surface drainage, vegetation support for rehabilitation, compatibility with Soil Nailing, and suitability for steep slopes.