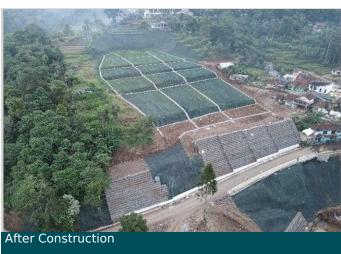

## Solution

Maccaferri Indonesia recommends a combination of solutions involving MSE Wall and erosion control using Terramesh as a reinforcement and MacMat that functions as a cover for the landslide area to promote vegetation growth. To address erosion in the area affected by the landslide, a combination of HDPE geomat and double-twisted wire mesh panels with high tensile strength longitudinal steel wires, known as Macmat HS, is used. A series of seed-containing mulch is then applied to Macmat HS to promote vegetation growth. Vegetation will restore the environment as part of the rehabilitation process. Available in roll form, Macmat HS is easy to install with T-shaped deformable stakes to secure the mesh on sloped surfaces. Maccaferri's Erosion Control System offers several advantages, such as easy and fast installation, surface drainage, vegetation support for rehabilitation, compatibility with Soil Nailing, and suitability for steep slopes.

**Date of construction:** 02/2023 - 08/2023

Google Maps Google Earth