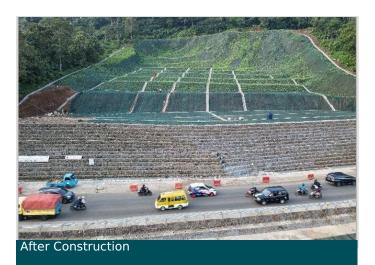

## Solution

Maccaferri Indonesia recommends a combination of solutions involving MSE Wall and erosion control using Terramesh as a reinforcement and MacMat that functions as a cover for the landslide area to promote vegetation growth. To address erosion in the area affected by the landslide, a combination of HDPE geomat and double-twisted wire mesh panels with high tensile strength longitudinal steel wires, known as Macmat HS, is used. A series of seed-containing mulch is then applied to Macmat HS to promote vegetation growth. Vegetation will restore the environment as part of the rehabilitation process. Available in roll form, Macmat HS is easy to install with T-shaped deformable stakes to secure the mesh on sloped surfaces. Maccaferri's Erosion Control System offers several advantages, such as easy and fast installation, surface drainage, vegetation support for rehabilitation, compatibility with Soil Nailing, and suitability for steep slopes.

**Date of construction:** 02/2023 - 08/2023

Google Maps Google Earth