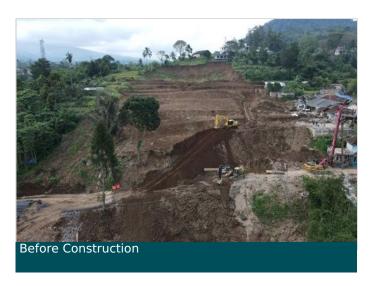

## **Problem**

The earthquake that occurred in November 2022 with a magnitude of 5.6 on the Richter scale, which struck the city of Cianjur and its surrounding areas, resulted in landslides in several regions. As a result of these landslides, several road access points were severed, leading to hundreds of casualties. Immediate action is needed to address the impacts of this issue. The solution of the MSE Wall and erosion control from Maccaferri Indonesia was chosen to address the landslide problem as well as the erosion control in an area covering 43,920 square meters.