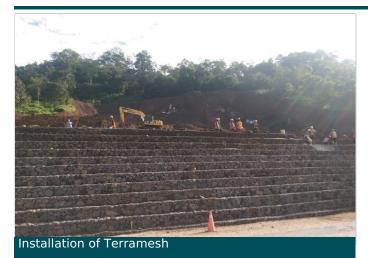

## Solution

Maccaferri Indonesia recommends a combination of solutions involving MSE Wall and erosion control using Terramesh as a reinforcement and MacMat that functions as a cover for the landslide area to promote vegetation growth. To address erosion in the area affected by the landslide, a combination of HDPE geomat and double-twisted wire mesh panels with high tensile strength longitudinal steel wires, known as Macmat HS, is used. A series of seed-containing mulch is then applied to Macmat HS to promote vegetation growth. Vegetation will restore the environment as part of the rehabilitation process. Available in roll form, Macmat HS is easy to install with T-shaped deformable stakes to secure the mesh on sloped surfaces. Maccaferri's Erosion Control System offers several advantages, such as easy and fast installation, surface drainage, vegetation support for rehabilitation, compatibility with Soil Nailing, and suitability for steep slopes.