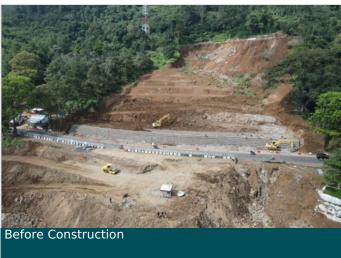

## **Problem**

The earthquake that occurred in November 2022 with a magnitude of 5.6 on the Richter scale, which struck the city of Cianjur and its surrounding areas, resulted in landslides in several regions. As a result of these landslides, several road access points were severed, leading to hundreds of casualties. Immediate action is needed to address the impacts of this issue. The solution of the MSE Wall and erosion control from Maccaferri Indonesia was chosen to address the landslide problem as well as the erosion control in an area covering 43,920 square meters.