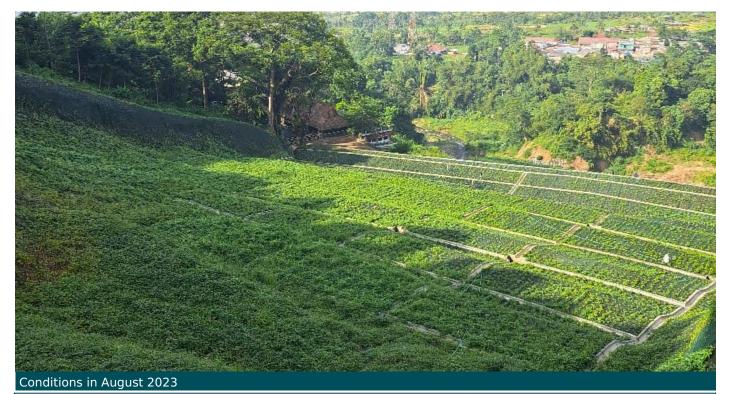

## Solution

Maccaferri Indonesia recommends a combination of solutions involving MSE Wall and erosion control using Terramesh as a reinforcement and MacMat that functions as a cover for the landslide area to promote vegetation growth. To address erosion in the area affected by the landslide, a combination of HDPE geomat and double-twisted wire mesh panels with high tensile strength longitudinal steel wires, known as Macmat HS, is used. A series of seed-containing mulch is then applied to Macmat HS to promote vegetation growth. Vegetation will restore the environment as part of the rehabilitation process. Available in roll form, Macmat HS is easy to install with T-shaped deformable stakes to secure the mesh on sloped surfaces. Maccaferri's Erosion Control System offers several advantages, such as easy and fast installation, surface drainage, vegetation support for rehabilitation, compatibility with Soil Nailing, and suitability for steep slopes.

**Date of construction:** 02/2023 - 08/2023

Google Maps Google Earth