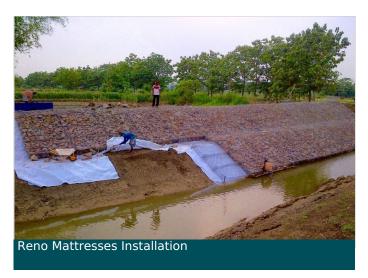

#### Solution

Maccaferri proposed a reliable solution using a revetment made from Reno Mattresses in order to provide protection against the erosion affecting the banks of the channels. The designed lining system is a continuous protection using 30 cm thick of Reno Mattresses placed on a nonwoven geotextile with separation function.

Reno Mattresses are flexible modular elements which allow high levels of deformation and settlements without compromising the river lining integrity. Gabions and Reno Mattresses have shown to be a valid alternative to the use of stone masonry revetments traditionally used in Indonesia as river protection both in terms of flexibility, durability and cost effectiveness.