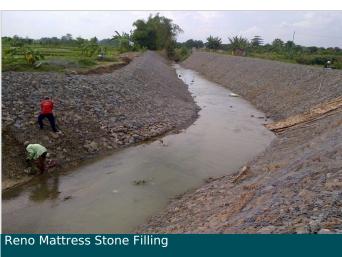

#### Solution

Maccaferri proposed a reliable solution using a revetment made from Reno Mattresses in order to provide protection against the erosion affecting the banks of the channels. The designed lining system is a continuous protection using 30 cm thick of Reno Mattresses placed on a nonwoven geotextile with separation function.

Reno Mattresses are flexible modular elements which allow high levels of deformation and settlements without compromising the river lining integrity. Gabions and Reno Mattresses have shown to be a valid alternative to the use of stone masonry revetments traditionally used in Indonesia as river protection both in terms of flexibility, durability and cost effectiveness.