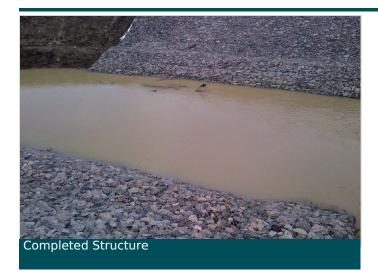

#### Solution

Maccaferri proposed a reliable solution using a revetment made from Reno Mattresses in order to provide protection against the erosion affecting the banks of the channels. The designed lining system is a continuous protection using 30 cm thick of Reno Mattresses placed on a nonwoven geotextile with separation function.

Reno Mattresses are flexible modular elements which allow high levels of deformation and settlements without compromising the river lining integrity. Gabions and Reno Mattresses have shown to be a valid alternative to the use of stone masonry revetments traditionally used in Indonesia as river protection both in terms of flexibility, durability and cost effectiveness.