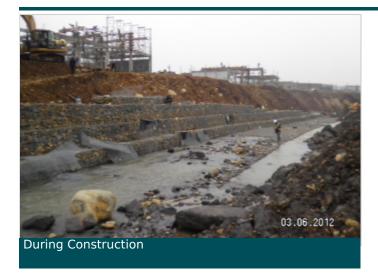

#### Solution

Combination of Maccaferri Gabion and Reno Mattress become a right choice to solve the problem on site. Gabion as counterweight structure able to maintain the slope stability and as flexible structure it is better to deform than rigid structure. Another characteristic of gabion is a permeable material which able to reduce pore water pressure behind structure quickly so that able to avoid slope failure due to rapid draw down process. The function of Reno Mattress is as scouring protection and applied on the bottom/in front of structure. The flexible and continued characteristic material able to avoid scouring until stable condition.

In both application must be use Mactex Non Woven Geotextile as separator, filter and drainage to prevent the accumulation of saturation without losing soil grain. The availability of materials, easy installation and the possibility of using local manpower will increase the effectiveness and productivity of the construction work.