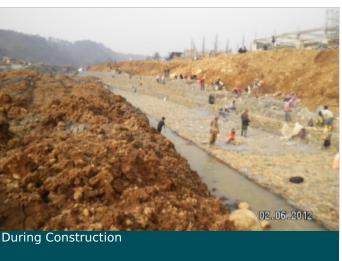

#### Solution

Combination of Maccaferri Gabion and Reno Mattress become a right choice to solve the problem on site. Gabion as counterweight structure able to maintain the slope stability and as flexible structure it is better to deform than rigid structure. Another characteristic of gabion is a permeable material which able to reduce pore water pressure behind structure quickly so that able to avoid slope failure due to rapid draw down process. The function of Reno Mattress is as scouring protection and applied on the bottom/in front of structure. The flexible and continued characteristic material able to avoid scouring until stable condition.

In both application must be use Mactex Non Woven Geotextile as separator, filter and drainage to prevent the accumulation of saturation without losing soil grain. The availability of materials, easy installation and the possibility of using local manpower will increase the effectiveness and productivity of the construction work.