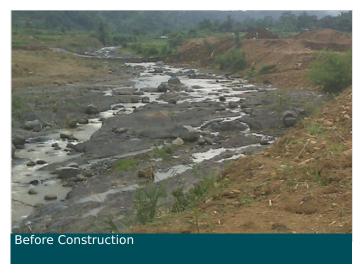

#### **Problem**

Sentul Nirwana area is a part of Sentul City where the adventure tour "Jungle Land Adventure Theme Park" was placed. In their development program which the area is at side of river there for need protection to prevent failure on river slope. The geological condition of the river bed mostly consist of Cemented Clay with black color, hard consistency, but easy to be fractured if affected from impact and erodible due to river flow. River slope is an original soil silty clay and soil embankment to increase the height of the soil surface. Discharge of river in flood condition until 234 m3/s.