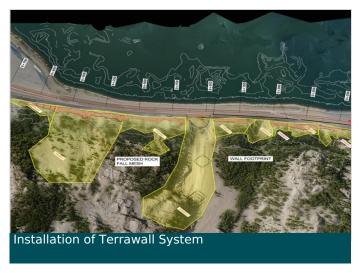

The Site is located at Sentury Mountain along Highway 3. The initial assessment and preliminary design were done by Amec Foster Wheeler. Alberta Transportation wanted to have a more permanent solution and approached Maccaferri Canada Ltd in order to discuss the feasibility of designing a rockfall embankment for this site.

#### Solution

Simulations and rolling rock tests conducted by Ministry of Alberta resulted in a series of design parameters that required the structure must be 5.32m in height, have a maximum base width of 6.87m, and be able to withstand a maximum rockfall impact energy of 2300kJ. Terramesh System was selected for this. The Construction was started in June 2016 and ended in August 2016. Maccaferri supplied 600 sq. m of Terrawall system with all accessories. The length of embankment was a set at 80 m.