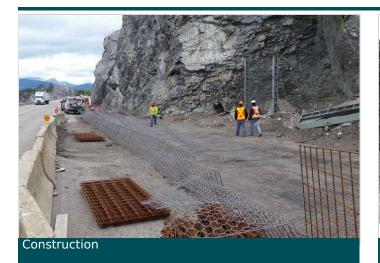

#### Solution

Simulations and rolling rock tests conducted by Ministry of Alberta resulted in a series of design parameters that required the structure must be 5.32m in height, have a maximum base width of 6.87m, and be able to withstand a maximum rockfall impact energy of 2300kJ. Terramesh System was selected for this. The Construction was started in June 2016 and ended in August 2016. Maccaferri supplied 600 sq. m of Terrawall system with all accessories. The length of embankment was a set at 80 m.

Client: Alberta Transportation

Designer / Consultant: Amec Foster Wheeler /

Maccaferri

Products used (Qty.)

- Terrawall 600 sq.m.

**Date of construction:** 06/2016 - 08/2016