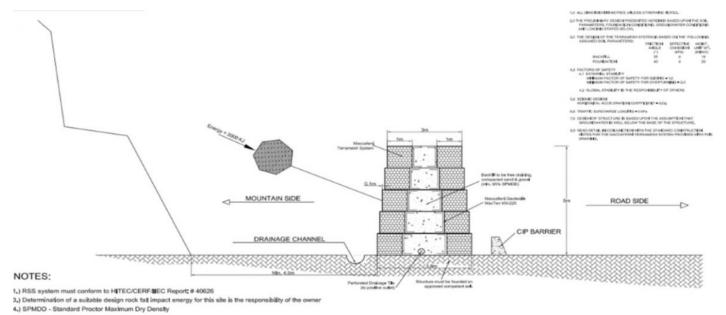

#### Solution

Simulations and rolling rock tests conducted by Ministry of Alberta resulted in a series of design parameters that required the structure must be 5.32m in height, have a maximum base width of 6.87m, and be able to withstand a maximum rockfall impact energy of 2300kJ. Terramesh System was selected for this. The Construction was started in June 2016 and ended in August 2016. Maccaferri supplied 600 sq. m of Terrawall system with all accessories. The length of embankment was a set at 80 m.

### **Cross Section**

Maccaferri Canada Ltd. 400 Collier MacMillan Dr. Unit B Cambridge/ Ontario – N1R7H7 - Canada Tel: 519-623-9990

E-mail: info.ca@maccaferri.com