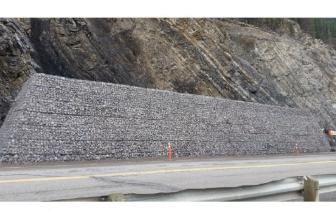

#### Solution

Simulations and rolling rock tests conducted by Ministry of Alberta resulted in a series of design parameters that required the structure must be 5.32m in height, have a maximum base width of 6.87m, and be able to withstand a maximum rockfall impact energy of 2300kJ. Terramesh System was selected for this. The Construction was started in June 2016 and ended in August 2016. Maccaferri supplied 600 sq. m of Terrawall system with all accessories. The length of embankment was a set at 80 m.

## **MACCAFERRI**

Completed Embankment

craftert Canada Ltd. assumes no responsibility for the drawings and calculations it provides, as they if be intended as a general indication to suggest the proper use of its products.