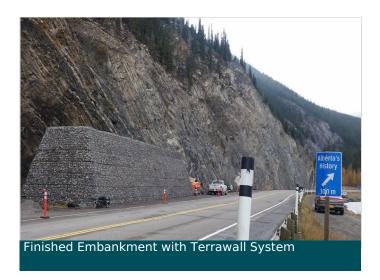

#### Solution

Simulations and rolling rock tests conducted by Ministry of Alberta resulted in a series of design parameters that required the structure must be 5.32m in height, have a maximum base width of 6.87m, and be able to withstand a maximum rockfall impact energy of 2300kJ. Terramesh System was selected for this. The Construction was started in June 2016 and ended in August 2016. Maccaferri supplied 600 sq. m of Terrawall system with all accessories. The length of embankment was a set at 80 m.

Client: Alberta Transportation

Designer / Consultant: Amec Foster Wheeler /

Maccaferri

Products used (Qty.)

- Terrawall 600 sq.m.

**Date of construction:** 06/2016 - 08/2016

## **MACCAFERRI**

Completed Embankment

craftert Canada Ltd. assumes no responsibility for the drawings and calculations it provides, as they if be intended as a general indication to suggest the proper use of its products.