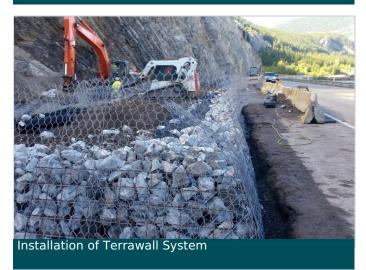

#### Solution

Simulations and rolling rock tests conducted by Ministry of Alberta resulted in a series of design parameters that required the structure must be 5.32m in height, have a maximum base width of 6.87m, and be able to withstand a maximum rockfall impact energy of 2300kJ. Terramesh System was selected for this. The Construction was started in June 2016 and ended in August 2016. Maccaferri supplied 600 sq. m of Terrawall system with all accessories. The length of embankment was a set at 80 m.

Client: Alberta Transportation

Designer / Consultant: Amec Foster Wheeler /

Maccaferri

Products used (Qty.)

- Terrawall 600 sq.m.

**Date of construction:** 06/2016 - 08/2016