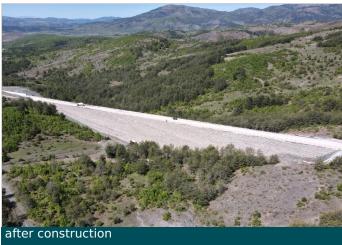

The construction of the wall started in March 2021 and it was finished in January 2022.

In total 4 Terramesh back to back walls were build around 31'500m2 of facade.

Wall 1 L=325m; Max height H=32m Wall 2 L=130m; Max height H=20m Wall 3 L=50m; Max height H=12m Wall 4 L=525m; Max height H=16m

Client: ANK shpk

**Designer / Consultant:** A&E Engineering " Sh.p.k.

Contractor: ANK shpk Products used (Qty.)

Terramesh 10500 pc
 MacTex H 79'200 m²
 ParaLink 75'600 m²
 MacGrid WG 197,400 m²

**Date of construction:** 02/2021 - 01/2022