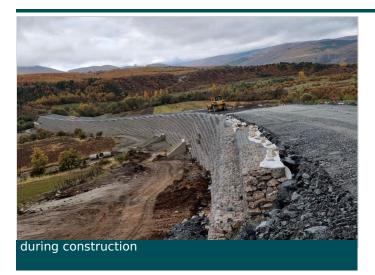

#### Solution

Firstly we redesigned the solution using Terramesh units with dimensions 3x3x1x1m. To ensure stability, Terramesh System was reinforced with Paralink 300 and Macgrid WG15,11,8 according to the software Macstars2000 calculations. This way we gave them the most cost effective solution.

The construction of the wall started in March 2021 and it was finished in January 2022.

In total 4 Terramesh back to back walls were build around 31'500m2 of facade.

Wall 1 L=325m; Max height H=32m Wall 2 L=130m; Max height H=20m Wall 3 L=50m; Max height H=12m Wall 4 L=525m; Max height H=16m