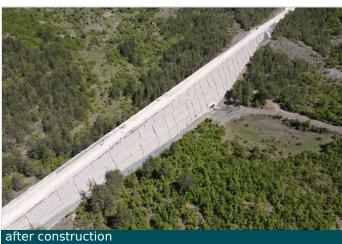

#### **Problem**

The Korca - Erseka Road project is located in the southeast of Albania. The project construction started in March 2021 and finished the first part in January 2022.

Currently, the road axis Korca-Erseka has a length of 45 kilometers, while with the completion of the new segment the distance is reduced to 35 kilometers. Its construction will promote the further development of tourism in the southeast of the country by bringing closer two areas with great potential, such as Korca and Erseka.

With its completion, the distance between Korca and Erseka is reduced to 20 minutes.

Being an unique design with back to back earthed filled structures, the contractor company ANK asked Maccaferri for our support for these project.

The construction of the wall started in March 2021 and it was finished in January 2022.

In total 4 Terramesh back to back walls were build around 31'500m2 of facade.

Wall 1 L=325m; Max height H=32m Wall 2 L=130m; Max height H=20m Wall 3 L=50m; Max height H=12m Wall 4 L=525m; Max height H=16m