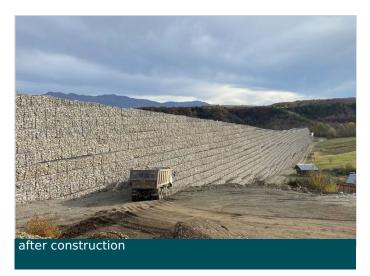

The construction of the wall started in March 2021 and it was finished in January 2022.

In total 4 Terramesh back to back walls were build around 31'500m2 of facade.

Wall 1 L=325m; Max height H=32m Wall 2 L=130m; Max height H=20m Wall 3 L=50m; Max height H=12m Wall 4 L=525m; Max height H=16m

Client: ANK shpk

**Designer / Consultant:** A&E Engineering " Sh.p.k.

Contractor: ANK shpk Products used (Qty.)

Terramesh 10500 pc
 MacTex H 79'200 m²
 ParaLink 75'600 m²
 MacGrid WG 197,400 m²

**Date of construction:** 02/2021 - 01/2022