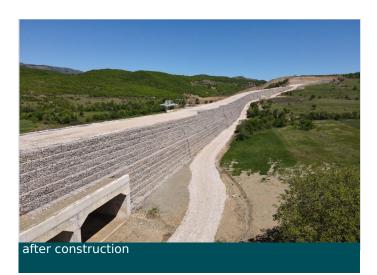

The construction of the wall started in March 2021 and it was finished in January 2022.

In total 4 Terramesh back to back walls were build around 31'500m2 of facade.

Wall 1 L=325m; Max height H=32m Wall 2 L=130m; Max height H=20m Wall 3 L=50m; Max height H=12m Wall 4 L=525m; Max height H=16m

Client: ANK shpk

**Designer / Consultant:** A&E Engineering " Sh.p.k.

Contractor: ANK shpk Products used (Qty.)

Terramesh 10500 pc
 MacTex H 79'200 m²
 ParaLink 75'600 m²
 MacGrid WG 197,400 m²

**Date of construction:** 02/2021 - 01/2022