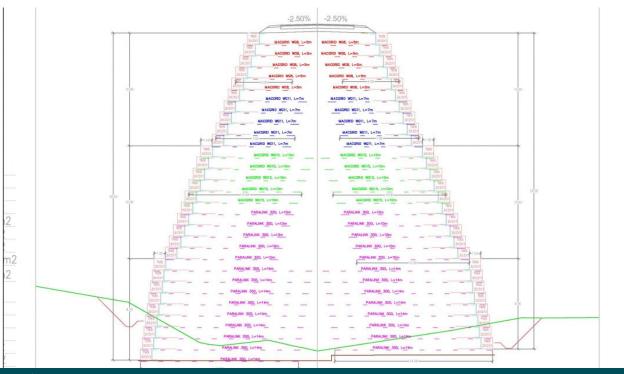

#### Solution

Firstly we redesigned the solution using Terramesh units with dimensions 3x3x1x1m. To ensure stability, Terramesh System was reinforced with Paralink 300 and Macgrid WG15,11,8 according to the software Macstars2000 calculations. This way we gave them the most cost effective solution.

### Cross section

Maccaferri Balkans Sh. P. k. Autostrada DR-TR; KM 6, SH2, Xhafzotaj, Durrës, Albania

E-mail: info@al.maccaferri.com