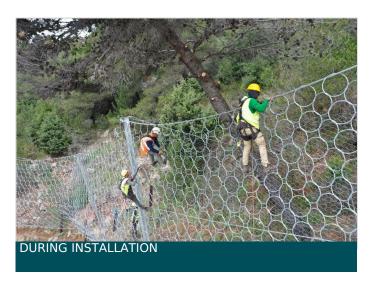

## Solution

Maccaferri supplied in total 1250 m2 of Rockfall Barrier 2000 KJ with the height 5m divided into 3 sections of 60 m and 1 section of 70 m.

Client: Garden Line

Contractor: GARDEN LINE Products used (Qty.)

- Rockfall Barriers RB 2000 H=5.0m

1250m2

**Date of construction:** 03/2022 - 06/2022

Google Maps Google Earth

E-mail: info.sk@maccaferri.com