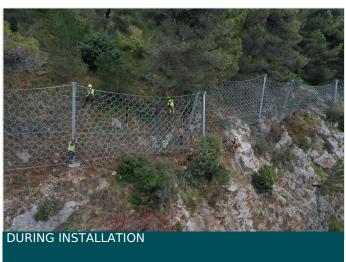

## Solution

Maccaferri supplied in total 1250 m2 of Rockfall Barrier 2000 KJ with the height 5m divided into 3 sections of 60 m and 1 section of 70 m.

Client: Garden Line

Contractor: GARDEN LINE Products used (Qty.)

- Rockfall Barriers RB 2000 H=5.0m

1250m2

**Date of construction:** 03/2022 - 06/2022

Google Maps Google Earth

E-mail: info.sk@maccaferri.com