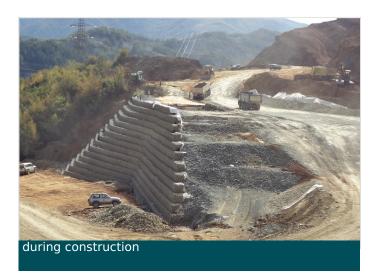

The client wanted to reach the design level in the entrance of the tunnel and decided to adopt a mixed RSS solution (wire mesh+PET geogrids) as main type of retaining solution for this project.

#### Solution

This project included different types of reinforced soil structures with gabions and mattresses for river protection and Green terramesh & Terramesh system.

The design and solution proposed by Maccaferri were applied in different locations through out the whole project depending on the site and geotechnical conditions.