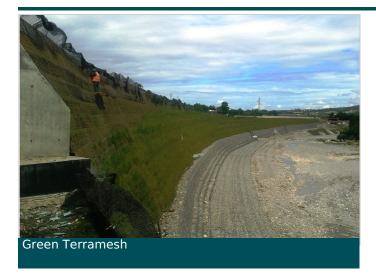

#### Solution

This project included different types of reinforced soil structures with gabions and mattresses for river protection and Green terramesh & Terramesh system.

The design and solution proposed by Maccaferri were applied in different locations through out the whole project depending on the site and geotechnical conditions.