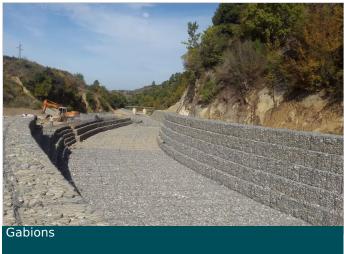

#### Solution

This project included different types of reinforced soil structures with gabions and mattresses for river protection and Green terramesh & Terramesh system.

The design and solution proposed by Maccaferri were applied in different locations through out the whole project depending on the site and geotechnical conditions.