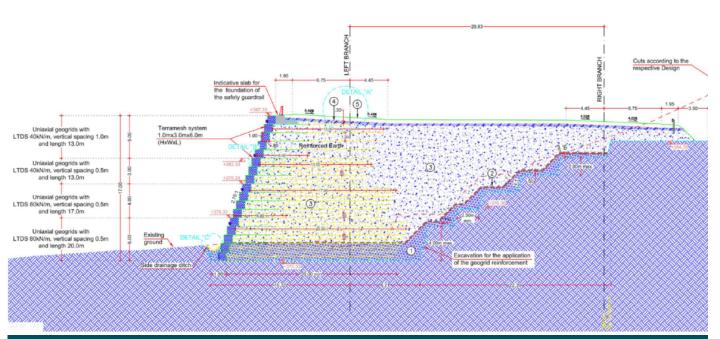

#### Solution

This project included different types of reinforced soil structures with gabions and mattresses for river protection and Green terramesh & Terramesh system.

The design and solution proposed by Maccaferri were applied in different locations through out the whole project depending on the site and geotechnical conditions.

#### Cross section

MACCAFERRI CENTRAL EUROPE S.R.O. Kopčianska 3759 851 01 Petržalka Slovakia

Tel:+421 2/202 400 56 E-mail: info.sk@maccaferri.com