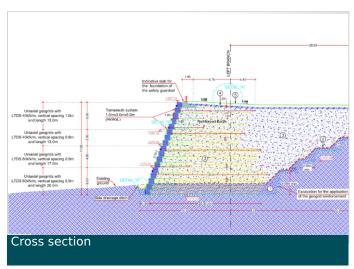

#### Solution

This project included different types of reinforced soil structures with gabions and mattresses for river protection and Green terramesh & Terramesh system.

The design and solution proposed by Maccaferri were applied in different locations through out the whole project depending on the site and geotechnical conditions.

#### Cross section

MACCAFERRI CENTRAL EUROPE S.R.O. Kopčianska 3759 851 01 Petržalka Slovakia

Tel:+421 2/202 400 56 E-mail: info.sk@maccaferri.com