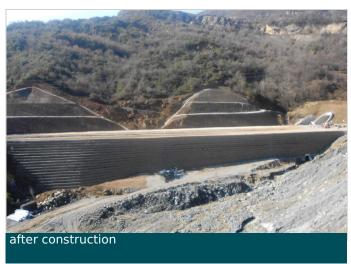

The client wanted to reach the design level in the entrance of the tunnel and decided to adopt a mixed RSS solution (wire mesh+PET geogrids) as main type of retaining solution for this project.

#### Solution

This project included different types of reinforced soil structures with gabions and mattresses for river protection and Green terramesh & Terramesh system.

The design and solution proposed by Maccaferri were applied in different locations through out the whole project depending on the site and geotechnical conditions.