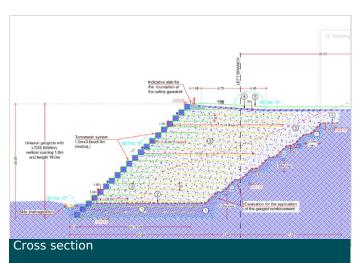

#### Solution

This project included different types of reinforced soil structures with gabions and mattresses for river protection and Green terramesh & Terramesh system.

The design and solution proposed by Maccaferri were applied in different locations through out the whole project depending on the site and geotechnical conditions.

#### Cross section

MACCAFERRI CENTRAL EUROPE S.R.O. Kopčianska 3759 851 01 Petržalka Slovakia

Tel:+421 2/202 400 56 E-mail: info.sk@maccaferri.com