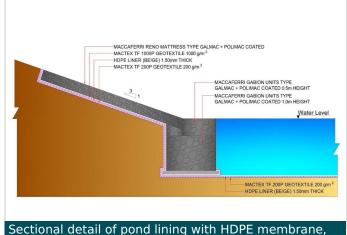

- Gabion 4,000 m3
- Reno Mattress 4,400 m2
- MacTex Non-woven Geotextile 45,000 m2

Date of construction: 12/2019 - 02/2020

Sectional detail of pond lining with HDPE membrane, Gabions and Mattresses

During construction: Beige colour HDPE geomembrane lining layer installation