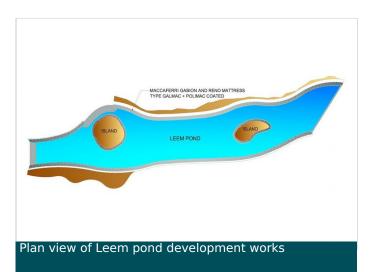

## HATTA WADIS DEVELOPMENT LEEM POND

HATTA, DUBAI, U.A.E.

Waterproofing of Reservoirs, Lakes and Channels

The project would involve the typical civil works like excavation, filling, concreting, ducts etc but the main scope of the contractor would be lining and bank stabilization of Leem pond. Since the overall object of the project is to improve the Hatta Wadi tourism, the required scheme of protection and lining must be environmentally friendly and natural such that the new development works will easily integrate with the existing natural surroundings.

## Solution

Being the pioneer for hydraulic works with double twisted wire mesh and geosynthetic products, the contractor approached Maccaferri Middle East to propose a suitable lining solution for the pond. During the subsequent meetings with Dubai Municipality, the technical benefits of Polimac coated gabions and mattresses were identified and chosen as the pond bank lining system. The same material must be used also for creation of the small islands at the middle of the pond. The gabion solution allows the use of local stone fill which gives an immediate integration with the wadi surrounding. Also, the beige colour geomembrane would complement this requirement.