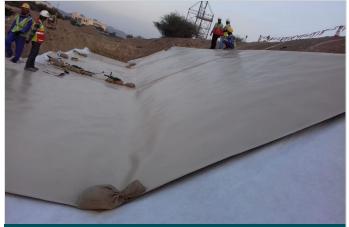

- Gabion 4,000 m3
- Reno Mattress 4,400 m2
- MacTex Non-woven Geotextile 45,000 m2

Date of construction: 12/2019 - 02/2020

Sectional detail of pond lining with HDPE membrane, Gabions and Mattresses

During construction: Beige colour HDPE geomembrane lining layer installation