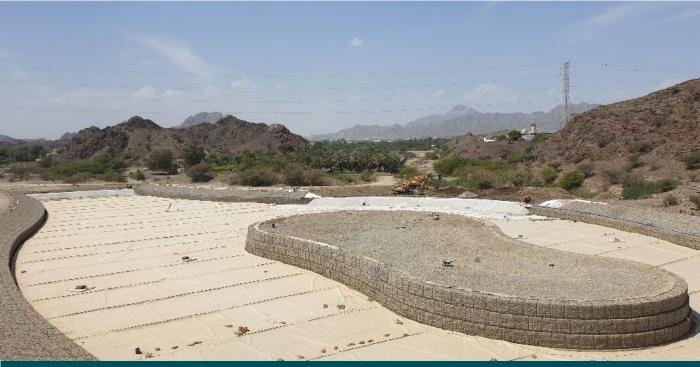

- Gabion 4,000 m3
- Reno Mattress 4,400 m2
- MacTex Non-woven Geotextile 45,000 m2

Date of construction: 12/2019 - 02/2020

Sectional detail of pond lining with HDPE membrane, Gabions and Mattresses

During construction: Beige colour HDPE geomembrane lining layer installation