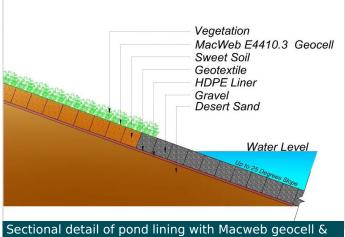

#### Solution

Upon review of the available topographical & geotechnical reports by our engineers, Maccaferri Middle East proposed and recommended a cost-effective and durable solution to solve the slumping and erosion problem; with MACWEB E 4410.3 Polyethylene Extruded Geocells. MACWEB E 4410.3 a lightweight expandable cellular confinement system, manufactured by full or perforated polyethylene webs that can control and confine the sand and gravel in the slope area of the artificial lake.