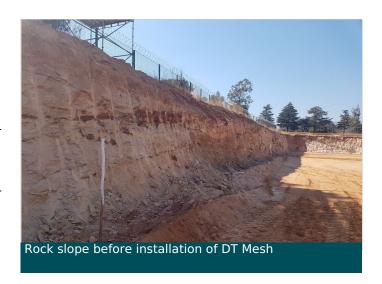

#### **Problem**

The construction of the Bara 500 Covid-19 hospital required major bulk earthworks to provide a level platform. This created a rock highwall more than 7m high along the northern and eastern perimeter of the site. A rock slope stability analysis showed that the sub-vertical rock face may be prone to instability in the form of a combination of toppling and slab-sliding due to joint sets and ingress of storm water. Numerous vital structures were erected along the northern perimeter, close to the highwall. And on the eastern perimeter, an access road was constructed to service the hospital. Both the structures and the road required protection from rock falling from the highwall.