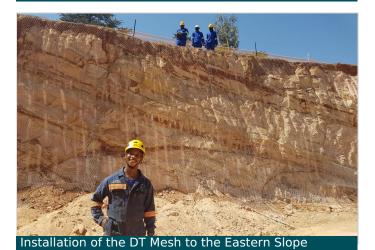

#### Solution

Maccaferri Africa was approached by GCS Water and Environmental Consultants to assist with providing a simple rockfall drapery solution, anchored at the top and bottom of the slope. The approved rockfall solution installed consisted of Type 60 Double Twist Mesh, 2.2mm Zinc wire with PVC coating, crest rope and crest anchors, as well as a toe rope and toe anchors. This passive rockfall system would allow rocks to detach from the rock slope and fall behind the drapery mesh in a controlled manner, protecting the infrastructure from damage.

Double Twist Mesh has multiple advantages; it is non-raveling, manufactured locally, economical, easy to install, and coated with a polymer to provide added protection in aggressive environments. Due to the urgency of the project, installation of the rockfall protection system had to be fast-tracked and coordinated with expertise, and installation was successfully completed by Hoffenheim Geotechnik.