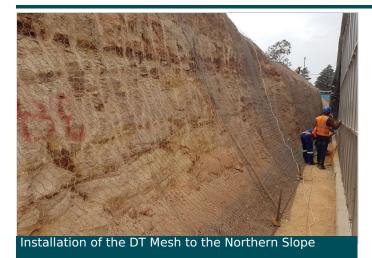

#### Solution

Maccaferri Africa was approached by GCS Water and Environmental Consultants to assist with providing a simple rockfall drapery solution, anchored at the top and bottom of the slope. The approved rockfall solution installed consisted of Type 60 Double Twist Mesh, 2.2mm Zinc wire with PVC coating, crest rope and crest anchors, as well as a toe rope and toe anchors. This passive rockfall system would allow rocks to detach from the rock slope and fall behind the drapery mesh in a controlled manner, protecting the infrastructure from damage.

Double Twist Mesh has multiple advantages; it is non-raveling, manufactured locally, economical, easy to install, and coated with a polymer to provide added protection in aggressive environments. Due to the urgency of the project, installation of the rockfall protection system had to be fast-tracked and coordinated with expertise, and installation was successfully completed by Hoffenheim Geotechnik.