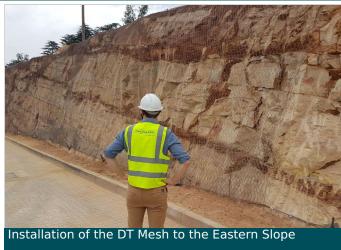

#### Solution

Maccaferri Africa was approached by GCS Water and Environmental Consultants to assist with providing a simple rockfall drapery solution, anchored at the top and bottom of the slope. The approved rockfall solution installed consisted of Type 60 Double Twist Mesh, 2.2mm Zinc wire with PVC coating, crest rope and crest anchors, as well as a toe rope and toe anchors. This passive rockfall system would allow rocks to detach from the rock slope and fall behind the drapery mesh in a controlled manner, protecting the infrastructure from damage.

Double Twist Mesh has multiple advantages; it is non-raveling, manufactured locally, economical, easy to install, and coated with a polymer to provide added protection in aggressive environments. Due to the urgency of the project, installation of the rockfall protection system had to be fast-tracked and coordinated with expertise, and installation was successfully completed by Hoffenheim Geotechnik.