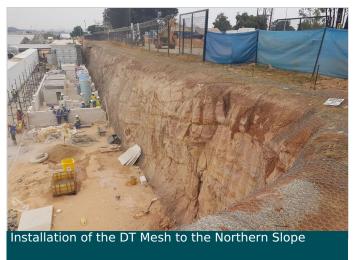

#### Solution

Maccaferri Africa was approached by GCS Water and Environmental Consultants to assist with providing a simple rockfall drapery solution, anchored at the top and bottom of the slope. The approved rockfall solution installed consisted of Type 60 Double Twist Mesh, 2.2mm Zinc wire with PVC coating, crest rope and crest anchors, as well as a toe rope and toe anchors. This passive rockfall system would allow rocks to detach from the rock slope and fall behind the drapery mesh in a controlled manner, protecting the infrastructure from damage.

Double Twist Mesh has multiple advantages; it is non-raveling, manufactured locally, economical, easy to install, and coated with a polymer to provide added protection in aggressive environments. Due to the urgency of the project, installation of the rockfall protection system had to be fast-tracked and coordinated with expertise, and installation was successfully completed by Hoffenheim Geotechnik.